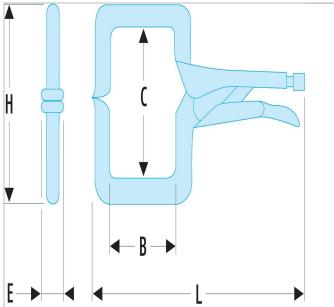

| =0        | Length L [mm] | Head<br>Height<br>C<br>[mm] | Head<br>Width<br>B<br>[mm] | Height<br>H<br>[mm] | A<br>Maxi<br>[mm] | Weight<br>[g] | Thickness<br>E [mm] |
|-----------|---------------|-----------------------------|----------------------------|---------------------|-------------------|---------------|---------------------|
| 514.45R   | 175.0         | 60.0                        | 45.0                       | 90.0                | 45.0              | 270.0         | 19.0                |
| 514A.240  | 460.0         | 100.0                       | 240.0                      | 165.0               | 230.0             | 1400.0        | 20.0                |
| 514A.240R | 460.0         | 100.0                       | 240.0                      | 165.0               | 230.0             | 1500.0        | 32.0                |
| 514A.400  | 630.0         | 100.0                       | 400.0                      | 165.0               | 370.0             | 1700.0        | 20.0                |
| 514A.65   | 300.0         | 100.0                       | 65.0                       | 150.0               | 70.0              | 905.0         | 12.0                |