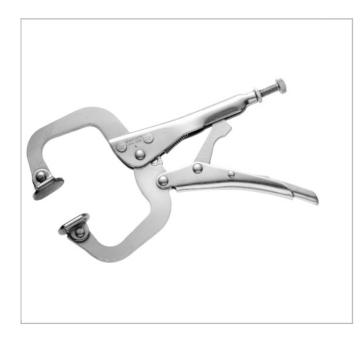

## Long-reach C-clamp lock-grip pliers

## **Description:**

- Special forged-steel jaws for secure clamping of angle sections and deep channels
- Pressed-steel body.
- "R" models have hinged shoes at their tips.
- Hand-screw adjustment.
- Finish: chrome.