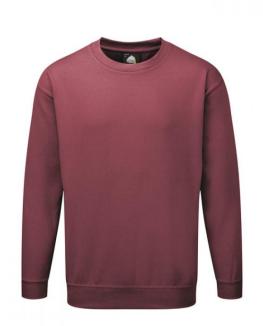

# KITE PREMIUM SWEATSHIRT

STYLE: 1250-15

### **FEATURES**

High quality premium weight sweatshirt.

Elasticated cuffs, neckline and waistband.

Brushed fleece inner.

Well padded, taped neckline for comfort.

Half moon yolk at neck.

Set in sleeve styling. Ideal for corporate logo's and very comfortable to wear.

### **COLOURS**

Navy, Black, Bottle, Royal, Red, Graphite, Ash, White, Burgundy, Yellow, Sky, Purple, Charcoal