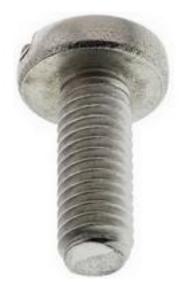

# RS Pro Stainless Steel Pan Head Machine Screws, M5 x 35mm

RS Stock No: 914-1591

#### **Product Details**

RS Pro machine screw measuring M5 x 35 mm, is made of A2 grade stainless steel. This pan head screw is fully threaded and it can be used in pre-tapped holes or can be used with conforming nuts and washers in through holes. The cross recess screw is designed to give you ease of assembly. It is suitable for medical, food, construction and domestic applications. This machine screw meets DIN 85 standards.