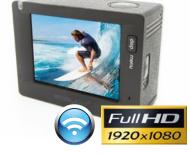

## **GOXTREME®** WiFi VIEW

2.0"/5cm Display

Waterproof case Up to 45m waterproof

Image sensor 5.0 Mega Pixels CMOS Sensor

Still Image Resolution 10MP (3648x2736), 8MP (3264x2448) by interpolation, 5MP (2592x1944), 3M (2048x1536)

Image File Format

Video Resolution 1080p (1920x1080) 30fps, 720p (1280x720) 60fps / 30fps

Video File Format MOV, H.264 compression

Video with sound Yes WiFi function

Remote control To make movies/pictures and to power off the camera (no power on function!)