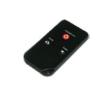

Image File Format

Video Resolution 1080p (1920x1080) 30fps, 720p (1280x720) 60fps / 30fps

Video File Format MOV, H.264 compression

Video with sound Yes WiFi function

Remote control To make movies/pictures and to power off the camera (no power on function!)

## **ACCESSORIES INCLUDED**

Waterproof case Remote control Protection shield Car charger Surfboard mount Battery USB cable Bike mount Helmet mount with band

and sticker base

Manual CD