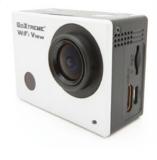

## **GOXTREME®** WiFi VIEW

2.0"/5cm Display

Waterproof case Up to 45m waterproof

Image sensor 5.0 Mega Pixels CMOS Sensor

Still Image Resolution 10MP (3648x2736), 8MP (3264x2448) by interpolation, 5MP (2592x1944), 3M (2048x1536)