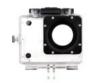

## **GOXTREME®** WiFi VIEW

2.0"/5cm Display

Waterproof case Up to 45m waterproof

Image sensor 5.0 Mega Pixels CMOS Sensor

Still Image Resolution 10MP (3648x2736), 8MP (3264x2448) by interpolation, 5MP (2592x1944), 3M (2048x1536)

## **ACCESSORIES INCLUDED**

Waterproof case Remote control Protection shield Car charger Surfboard mount Battery USB cable Bike mount Helmet mount with band

and sticker base

Manual CD