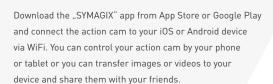

## **GOXTREME®** WiFi VIEW

2.0"/5cm Display

Waterproof case Up to 45m waterproof

Image sensor 5.0 Mega Pixels CMOS Sensor

Still Image Resolution 10MP (3648x2736), 8MP (3264x2448) by interpolation, 5MP (2592x1944), 3M (2048x1536)

Image File Format

Video Resolution 1080p (1920x1080) 30fps, 720p (1280x720) 60fps / 30fps

Video File Format MOV, H.264 compression

Video with sound Yes WiFi function

Remote control To make movies/pictures and to power off the camera (no power on function!)