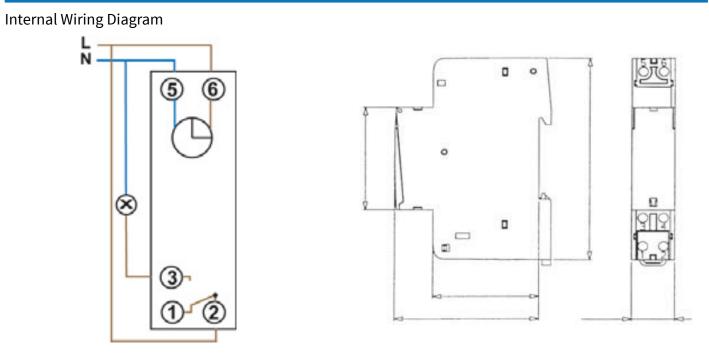

e load (pf = 0.6)                 | 3 A 250 V                |
| Max. power with incandescent lamps                       | 1000W                    |
| Accuracy of operation                                    | 1 sec / 24 h.            |
| Operating temperature                                    | -10°C to +50°C           |
| Storage temperature                                      | -10°C to +60°C           |
| Connection by cage terminals, section of conductors      | 0.5 to 4 mm <sup>2</sup> |
| Protection index IP                                      | 20                       |
| Conformity to standard BS EN 60730                       | yes                      |
| Performance indicated for an ambient temperature of 20°C |                          |

### **Electrical Connections**



#### Technical Helpline: 01475 745131

#### CUSTOMER CARE POLICY

As part of Sangamo's continuous improvement program, the Company operates a Customer Care Policy. This means that we welcome your comments and complaints, as it can only help us to improve our services to you, our customer.







Sangamo Limited, Industrial Estate, Port Glasgow, Renfrewshire PA14 5XG Tel: 01475 745131 Fax: 01475 744567 Email : enquiries@sangamo.co.uk Web: www.sangamo.co.uk

37 Certific