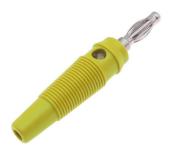

## 4MM BANANA PLUG YELLOW BAG OF 5

Stock No: 208-0255

## **Technical Specifications:**

| Model:              | 208-0255      |
|---------------------|---------------|
| Length              | 55.8mm        |
| Contact Material    | Brass         |
| Insulation Material | PVC           |
| Current Rating      | 24A           |
| Voltage Rating      | 30VAC-60VDC   |
| Contact Plating     | Nickel plated |
| Colour              | Yellow        |
| Gender              | Male          |
| Termination Method  | Screw         |

## **Features & Benefits:**

- Male Plug Banana Connector
- Colour = Yellow
- Supplied in Bags of 5

RS PRO brings you a comprehensive range of quality 2.6 and 4MM banana terminations. Incorporating Plugs, Sockets, Terminal posts and Fork connections. The range also encompasses Low Profile, Gold and Dual termination. Bananna connections are frequently used to terminate patch cords for test equipment, Audio leads and many test and installation applications.