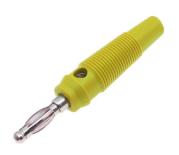

## 4MM BANANA PLUG YELLOW BAG OF 5

Stock No: 208-0255

## **Technical Specifications:**

| Model:              | 208-0255      |
|---------------------|---------------|
| Length              | 55.8mm        |
| Contact Material    | Brass         |
| Insulation Material | PVC           |
| Current Rating      | 24A           |
| Voltage Rating      | 30VAC-60VDC   |
| Contact Plating     | Nickel plated |
| Colour              | Yellow        |
| Gender              | Male          |
| Termination Method  | Screw         |

## **Features & Benefits:**

- Male Plug Banana Connector
- Colour = Yellow
- Supplied in Bags of 5

RS PRO brings you a comprehensive range of quality 2.6 and 4MM banana terminations. Incorporating Plugs, Sockets, Terminal posts and Fork connections. The range also encompasses Low Profile, Gold and Dual termination. Bananna connections are frequently used to terminate patch cords for test equipment, Audio leads and many test and installation applications.