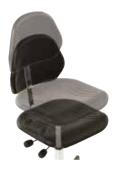

## **High Level Work Chair**

- Vinyl chairs with contoured seat and back squabs
- Comfortable, durable and easy to clean
- Gas lift height adjustment 550mm 800mm
- Backrest tilt, height and angle adjustment
- Stable 5 leg base
- Adjustable in height footrest