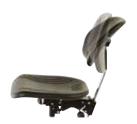

l Work Chair**

- Vinyl chairs with contoured seat and back squabs
- Comfortable, durable and easy to clean
- Gas lift height adjustment 550mm 800mm
- Backrest tilt, height and angle adjustment
- Stable 5 leg base
- Adjustable in height footrest

| Accessories         | Bott Ref. |
|---------------------|-----------|
| Adjustable footrest | 88601009  |

# **Height Adjustment**



Chairs are tool free, height adjustable by up to 250mm by means of a stepless gas strut.

# **Chassis Adjustment**



The seat chassis has infinite adjustment through 12 degrees forward and 5 degrees back.

#### **Backpad Height**



60mm of height adjustment independent from the seat height.

## **Backpad Angle**

The backpad angle has stepless adjustment 16 degrees forward, 6 degrees back.

## **Backpad Tilt**



The backpads float freely adapting to the users movement.