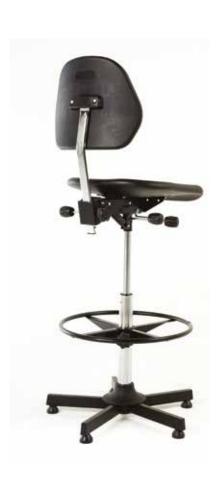

## **High Level Work Chair**

- Vinyl chairs with contoured seat and back squabs
- Comfortable, durable and easy to clean
- Gas lift height adjustment 550mm 800mm
- Backrest tilt, height and angle adjustment
- Stable 5 leg base
- Adjustable in height footrest

| Accessories         | Bott Ref. |
|---------------------|-----------|
| Adjustable footrest | 88601009  |

# **Height Adjustment**

Chairs are tool free, height adjustable by up to 250mm by means of a stepless gas strut.

# **Chassis Adjustment**

The seat chassis has infinite adjustment through 12 degrees forward and 5 degrees back.

#### **Backpad Height**

60mm of height adjustment independent from the seat height.

## **Backpad Angle**

The backpad angle has stepless adjustment 16 degrees forward, 6 degrees back.