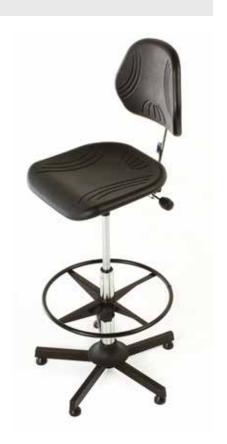

## **High Level Work Chair**

- Vinyl chairs with contoured seat and back squabs
- Comfortable, durable and easy to clean
- Gas lift height adjustment 550mm 800mm
- Backrest tilt, height and angle adjustment
- Stable 5 leg base
- Adjustable in height footrest

| Accessories         | Bott Ref. |
|---------------------|-----------|
| Adjustable footrest | 88601009  |

# **Height Adjustment**

Chairs are tool free, height adjustable by up to 250mm by means of a stepless gas strut.

# **Chassis Adjustment**

The seat chassis has infinite adjustment through 12 degrees forward and 5 degrees back.

#### **Backpad Height**

60mm of height adjustment independent from the seat height.

## **Backpad Angle**

The backpad angle has stepless adjustment 16 degrees forward, 6 degrees back.