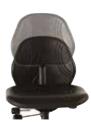

#### **Backpad Height**

60mm of height adjustment independent from the seat height.

## **Backpad Angle**

The backpad angle has stepless adjustment 16 degrees forward, 6 degrees back.