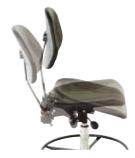

# **Height Adjustment**

Chairs are tool free, height adjustable by up to 250mm by means of a stepless gas strut.

# **Chassis Adjustment**

The seat chassis has infinite adjustment through 12 degrees forward and 5 degrees back.