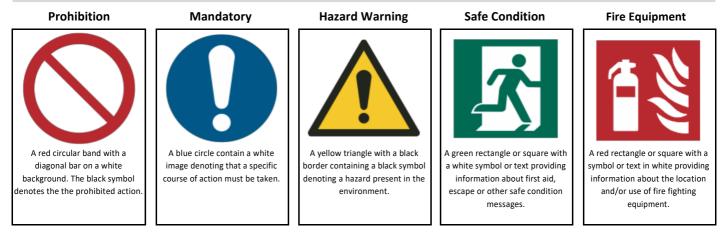

## SAFETY SIGN CLASSIFICATIONS WITH COLOURS TO ISO EN 7010 REGULATIONS

The above images are examples are indicitive of the colour scheme for each classification of safety sign, the exact images will be dependent on the specific message that needs to be displayed. All signs comply to the relevant ISO EN 7010 regulations where possibile. As this standard is constantly evolving with new images being released our sign images will be updated to reflect this. If there is no ISO EN 7010 image then a substitute image based upon industry standards will be used until such time as one is released at which point the image and stock will be updated.