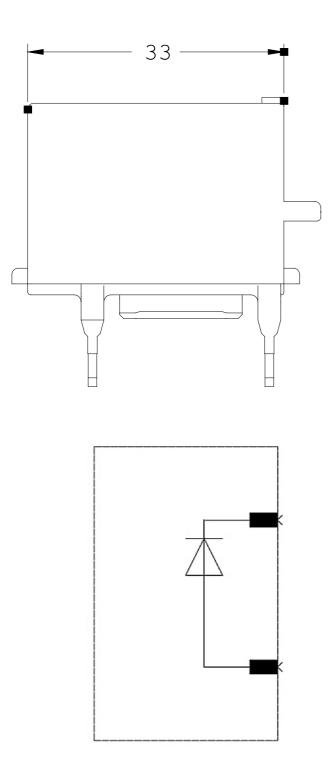

## 3RT1936-1ER00

DIODE ASSEMBLY WITHOUT LED, DC 24 V, SURGE SUPPRESSOR, FOR MOUNTING ONTO CONTACTORS SIZE S2

| Certificates/approvals:                                                                                                                                                |                         |                  |                                               |                            |     |
|------------------------------------------------------------------------------------------------------------------------------------------------------------------------|-------------------------|------------------|-----------------------------------------------|----------------------------|-----|
| General Product Approval                                                                                                                                               |                         |                  | Functional Safety /<br>Safety of<br>Machinery | Test Certificates          |     |
| (SA)                                                                                                                                                                   | ROSTEST                 |                  | <u>SUVA</u>                                   | Manufacturer               |     |
| Shipping Approval                                                                                                                                                      |                         |                  |                                               |                            |     |
| ABS                                                                                                                                                                    | B U R E A U<br>VER ITAS | ĊŠ<br>DNV<br>DNV | GL                                            | Llovd's<br>Register<br>LRS | PRS |
| Shipping Approval                                                                                                                                                      | other                   |                  |                                               |                            |     |
| RINA                                                                                                                                                                   | Manufacturer            | <u>other</u>     |                                               |                            |     |
| Further information:                                                                                                                                                   |                         |                  |                                               |                            |     |
| Information- and Downloadcenter (Catalogs, Brochures,)<br>http://www.siemens.com/industrial-controls/catalogs                                                          |                         |                  |                                               |                            |     |
| Industry Mall (Online ordering system)<br>http://www.siemens.com/industrial-controls/mall                                                                              |                         |                  |                                               |                            |     |
| CAx-Online-Generator<br>http://www.siemens.com/cax                                                                                                                     |                         |                  |                                               |                            |     |
| Service&Support (Manuals, Certificates, Characteristics, FAQs,)<br>http://support.automation.siemens.com/WW/view/en/3RT1936-1ER00/all                                  |                         |                  |                                               |                            |     |
| Image database (product images, 2D dimension drawings, 3D models, device circuit diagrams,)<br>http://www.automation.siemens.com/bilddb/cax_en.aspx?mlfb=3RT1936-1ER00 |                         |                  |                                               |                            |     |