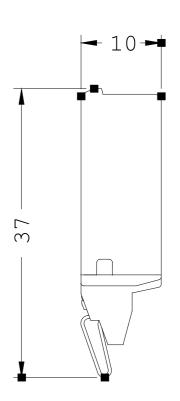

## 3RT1936-1ER00

DIODE ASSEMBLY WITHOUT LED, DC 24 V, SURGE SUPPRESSOR, FOR MOUNTING ONTO CONTACTORS SIZE S2

| Certificates/approvals:                                                                                                                                                |                         |                  |                                               |                            |     |
|------------------------------------------------------------------------------------------------------------------------------------------------------------------------|-------------------------|------------------|-----------------------------------------------|----------------------------|-----|
| General Product Approval                                                                                                                                               |                         |                  | Functional Safety /<br>Safety of<br>Machinery | Test Certificates          |     |
| (SA)                                                                                                                                                                   | ROSTEST                 |                  | <u>SUVA</u>                                   | Manufacturer               |     |
| Shipping Approval                                                                                                                                                      |                         |                  |                                               |                            |     |
| ABS                                                                                                                                                                    | B U R E A U<br>VER ITAS | ĊŠ<br>DNV<br>DNV | GL                                            | Llovd's<br>Register<br>LRS | PRS |
| Shipping Approval                                                                                                                                                      | other                   |                  |                                               |                            |     |
| RINA                                                                                                                                                                   | Manufacturer            | <u>other</u>     |                                               |                            |     |
| Further information:                                                                                                                                                   |                         |                  |                                               |                            |     |
| Information- and Downloadcenter (Catalogs, Brochures,)<br>http://www.siemens.com/industrial-controls/catalogs                                                          |                         |                  |                                               |                            |     |
| Industry Mall (Online ordering system)<br>http://www.siemens.com/industrial-controls/mall                                                                              |                         |                  |                                               |                            |     |
| CAx-Online-Generator<br>http://www.siemens.com/cax                                                                                                                     |                         |                  |                                               |                            |     |
| Service&Support (Manuals, Certificates, Characteristics, FAQs,)<br>http://support.automation.siemens.com/WW/view/en/3RT1936-1ER00/all                                  |                         |                  |                                               |                            |     |
| Image database (product images, 2D dimension drawings, 3D models, device circuit diagrams,)<br>http://www.automation.siemens.com/bilddb/cax_en.aspx?mlfb=3RT1936-1ER00 |                         |                  |                                               |                            |     |