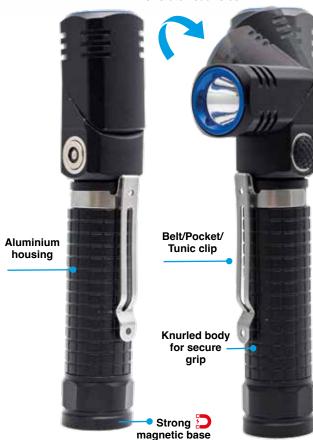

## **NEW EXPLORER TWISTER**

400 Lumens Dual-Purpose, Pocket-Sized LED Flashlight with Right Angled Torch Feature

The new explorer Twister is an ingenious pocket-sized flashlight with a rotating LED lamp head - Transforms the LED torch into a right-angled pocket light for easy, hands-free operation using the built-in belt / pocket / tunic clip.

- » Adjustable flashlight with right angled torch
- » Quick charge, magnetic connection
- » 3 lighting modes: High/Medium/Low
- » Hands-free operation in right angled mode
- » Rechargeable lithium battery
- » Compact and tough aluminium construction