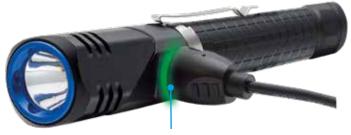

**Supplied with:** Fast Charging USB Type C Cable **Optional Accessories:** Vehicle charger: CHIC3.7

Magnetic USB charger with green/ red charging indicator light