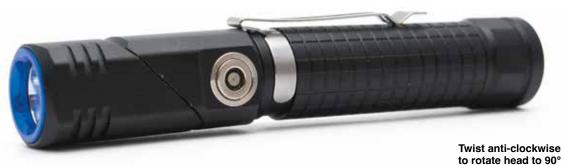

## **NEW EXPLORER TWISTER**

400 Lumens Dual-Purpose, Pocket-Sized LED Flashlight with Right Angled Torch Feature

The new explorer Twister is an ingenious pocket-sized flashlight with a rotating LED lamp head - Transforms the LED torch into a right-angled pocket light for easy, hands-free operation using the built-in belt / pocket / tunic clip.

- » Adjustable flashlight with right angled torch
- » Quick charge, magnetic connection
- » 3 lighting modes: High/Medium/Low
- » Hands-free operation in right angled mode
- » Rechargeable lithium battery
- » Compact and tough aluminium construction