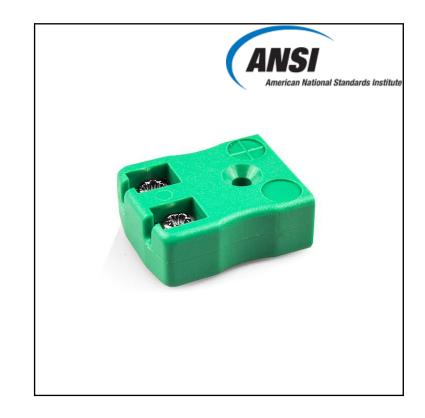

# RS PRO Miniature Quick Wire Thermocouple Connector Socket AM-R/S-FQ Type R/S ANSI

RS Stock No.: 769-1186

RS Professionally Approved Products bring to you professional quality parts across all product categories. Our product range has been tested by engineers and provides a comparable quality to the leading brands without paying a premium price.

#### **Product Description**

Easy jab-in connection, just push in wire & tighten screw. Contacts are polarised to prevent incorrect termination.

| General Specifications |                                                            |
|------------------------|------------------------------------------------------------|
|                        |                                                            |
| General Description    | Easy jab-in connection, just push in wire & tighten screw. |

#### **Specifications**

| Thermocouple Type | R/S ANSI          |
|-------------------|-------------------|
| Connector Type    | Quick Wire Socket |
| Connector Size    | Miniature         |
| Colour            | Green             |
| Max. Temperature  | 220°C             |
| +Positive Contact | Copper            |
| -Negative Contact | Copper Alloy      |