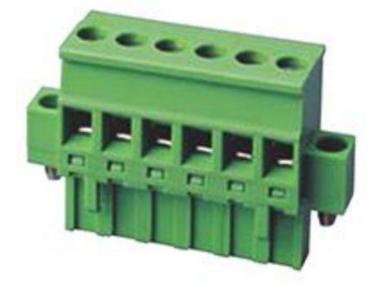

# **Datasheet** New5.0mm Plug Straight with Flanges 15A

**RS Stock 874-4843** 

#### Material

- Housing: Green
- End Cover: Green
- Screw: M2.5 Zn Plated
- Wire Cage: Zn Plated
- Clamp: Tin Plated
- Cam: Zn Plated
- Screw: M2.5 Zn Plated