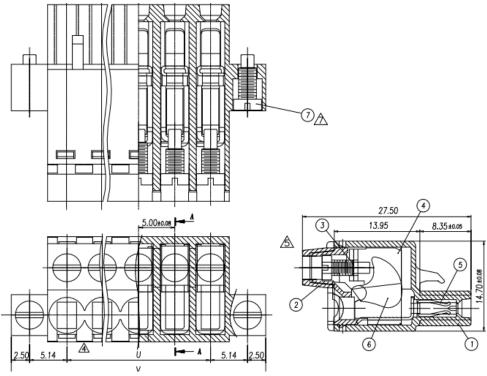

### **Dimensions: (mm)**

RS, Professionally Approved Products, gives you professional quality parts across all products categories. Our range has been testified by engineers as giving comparable quality to that of the leading brands without paying a premium price.

#### **Specifications**

- Rating: 300 14A
- Pitch: 5.00mm
- Insulation Withstands Voltage: AC 2000V / Min
- Insulation Resistance: 1000M Ω or more at DC500V
- Using temperature range: -40°C~ + 105°C
- Screw Torque Value: 5kgf-cm
- Suitable Electric Wire: 24~12 AWG