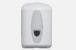

Compatible Dispenser: Northwood Centrefeed Dispenser

|                     | Ney realules. |
|---------------------|---------------|
| - Absorbent         |               |
| - Food contact safe |               |
| - Economical        |               |
| - Long lasting      |               |
| - Removeable core   |               |
|                     |               |