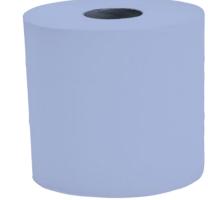

## 2ply Blue C-Feed 150m x 175mm x 6

| Product Code:      | C2  |
|--------------------|-----|
| Date of Issue:     | 01. |
| Commodity Code:    | 481 |
| Country of Origin: |     |

C2B157FN 01.03.2022 4818209100 UK

| Roll Spec:     |                |  |
|----------------|----------------|--|
| Paper Type:    | Recycled       |  |
| Colour:        | Blue           |  |
| Ply:           | 2              |  |
| Sheet Width:   | 175mm          |  |
| Roll Length:   | 150m           |  |
| Core Diameter: | 60mm           |  |
| Barcode:       | 05010146000326 |  |

Compatible Dispenser: Northwood Centrefeed Dispenser

|                     | Ney realules. |
|---------------------|---------------|
| - Absorbent         |               |
| - Food contact safe |               |
| - Economical        |               |
| - Long lasting      |               |
| - Removeable core   |               |
|                     |               |