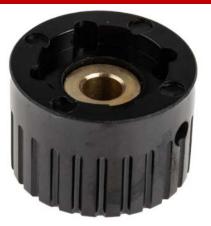

# RS PRO Potentiometer Knob, 29.5mm Knob Diameter, Black, 6.35mm Shaft

**RS Stock No.: 581-919** 

RS Professionally Approved Products bring to you professional quality parts across all product categories. Our product range has been tested by engineers and provides a comparable quality to the leading brands without paying a premium price.

#### **Product Description**

These standard potentiometer knobs from our own RS PRO brand are suitable for a 6.35mm shaft. With Brass bushings and a high-quality plastic casing, these potentiometer knobs are durable and practical. With a range of compatible knob skirts available, they are ideal for a variety of applications and environments.

#### **Mechanical Specifications**

| Shaft Size    | 6.35mm  |
|---------------|---------|
| Knob Diameter | 29.5mm  |
| Knob Height   | 20.3mm  |
| Cap Size      | 1.125in |

| Approvals                 |         |
|---------------------------|---------|
| Compliance/Certifications | EN61340 |