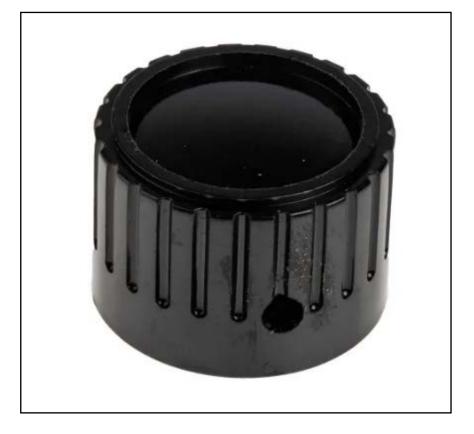

# RS PRO Potentiometer Knob, 29.5mm Knob Diameter, Black, 6.35mm Shaft

**RS Stock No.: 581-919** 

RS Professionally Approved Products bring to you professional quality parts across all product categories. Our product range has been tested by engineers and provides a comparable quality to the leading brands without paying a premium price.

#### **Product Description**

These standard potentiometer knobs from our own RS PRO brand are suitable for a 6.35mm shaft. With Brass bushings and a high-quality plastic casing, these potentiometer knobs are durable and practical. With a range of compatible knob skirts available, they are ideal for a variety of applications and environments.

#### **General Specifications**

| Body Colour  | Black                                                                                                                                                                 |
|--------------|-----------------------------------------------------------------------------------------------------------------------------------------------------------------------|
| For Use With | Potentiometer                                                                                                                                                         |
| Material     | Plastic                                                                                                                                                               |
| Knob Type    | Standard                                                                                                                                                              |
| Applications | The Comparing the emf of a battery cell with a standard cell, Measuring the internal resistance of a battery cell, Measuring the voltage across a branch of a circuit |

#### **Mechanical Specifications**

| Shaft Size    | 6.35mm  |
|---------------|---------|
| Knob Diameter | 29.5mm  |
| Knob Height   | 20.3mm  |
| Cap Size      | 1.125in |

| Approvals                 |         |
|---------------------------|---------|
| Compliance/Certifications | EN61340 |