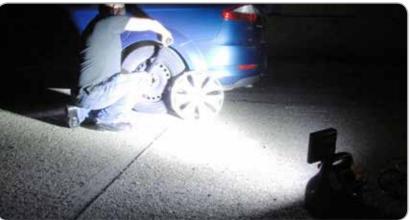

## **STARSTARTER** 5-in-1:

- 1) LED floodlight
- 2) Battery jump starter
- 3) 150W 240V AC inverter to power laptops, etc
- 4) USB DC 5V 800mA output to power mobile phones, etc
- 5) DC 12V car cigarette lighter output socket
- Rechargeable
- 20 Metre beam
- 2200 Lumens
- 2 Light modes: high and low
- Supplied with jump start leads and AC charger

## STARSTARTER

The NIGHTSEARCHER STARSTARTER is a rechargeable 5-in-1 portable power station comprising of a LED Floodlight - 2200 Lumens, Jump Starter, 150W 240V AC Inverter, USB DC 5V 800mA output and DC 12V car cigarette lighter output socket.