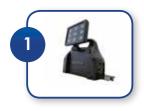

## **STARSTARTER** 5-in-1:

- 1) LED floodlight
- 2) Battery jump starter
- 3) 150W 240V AC inverter to power laptops, etc
- 4) USB DC 5V 800mA output to power mobile phones, etc
- 5) DC 12V car cigarette lighter output socket
- Rechargeable
- 20 Metre beam
- 2200 Lumens
- 2 Light modes: high and low
- Supplied with jump start leads and AC charger

## STARSTARTER

The NIGHTSEARCHER STARSTARTER is a rechargeable 5-in-1 portable power station comprising of a LED Floodlight - 2200 Lumens, Jump Starter, 150W 240V AC Inverter, USB DC 5V 800mA output and DC 12V car cigarette lighter output socket.