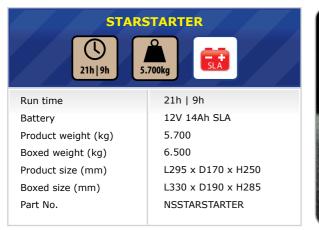

## STARSTARTER

## STARSTARTER

The NIGHTSEARCHER STARSTARTER is a rechargeable 5-in-1 portable power station comprising of a LED Floodlight - 2200 Lumens, Jump Starter, 150W 240V AC Inverter, USB DC 5V 800mA output and DC 12V car cigarette lighter output socket.