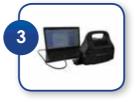

## **STARSTARTER** 5-in-1:

- 1) LED floodlight
- 2) Battery jump starter
- 3) 150W 240V AC inverter to power laptops, etc
- 4) USB DC 5V 800mA output to power mobile phones, etc
- 5) DC 12V car cigarette lighter output socket
- Rechargeable
- 20 Metre beam
- 2200 Lumens
- 2 Light modes: high and low
- Supplied with jump start leads and AC charger

## STARSTARTER

The NIGHTSEARCHER STARSTARTER is a rechargeable 5-in-1 portable power station comprising of a LED Floodlight - 2200 Lumens, Jump Starter, 150W 240V AC Inverter, USB DC 5V 800mA output and DC 12V car cigarette lighter output socket.