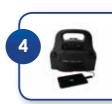

## **STARSTARTER** 5-in-1:

- 1) LED floodlight
- 2) Battery jump starter
- 3) 150W 240V AC inverter to power laptops, etc
- 4) USB DC 5V 800mA output to power mobile phones, etc
- 5) DC 12V car cigarette lighter output socket
- Rechargeable
- 20 Metre beam
- 2200 Lumens
- 2 Light modes: high and low
- Supplied with jump start leads and AC charger

## STARSTARTER

The NIGHTSEARCHER STARSTARTER is a rechargeable 5-in-1 portable power station comprising of a LED Floodlight - 2200 Lumens, Jump Starter, 150W 240V AC Inverter, USB DC 5V 800mA output and DC 12V car cigarette lighter output socket.