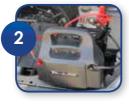

## **STARSTARTER** 5-in-1:

- 1) LED floodlight
- 2) Battery jump starter
- 3) 150W 240V AC inverter to power laptops, etc
- 4) USB DC 5V 800mA output to power mobile phones, etc
- 5) DC 12V car cigarette lighter output socket
- Rechargeable
- 20 Metre beam
- 2200 Lumens
- 2 Light modes: high and low
- Supplied with jump start leads and AC charger

## STARSTARTER

The NIGHTSEARCHER STARSTARTER is a rechargeable 5-in-1 portable power station comprising of a LED Floodlight - 2200 Lumens, Jump Starter, 150W 240V AC Inverter, USB DC 5V 800mA output and DC 12V car cigarette lighter output socket.