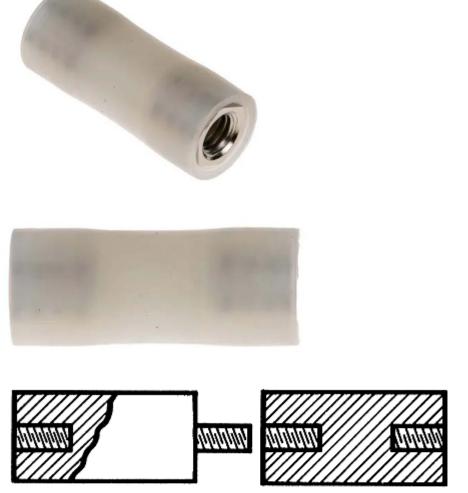

-----|
| Material    | Nylon                                                                                           |
| Body Shape  | Round                                                                                           |
| Finish      | Plain                                                                                           |
| Application | Office machinery, Telecommunications equipment,<br>Consumer electronics, Audio visual equipment |

#### **Mechanical Specifications**

| Body Length      | 20mm    |
|------------------|---------|
| Thread Size      | M6 x M6 |
| Thread Size A    | M6      |
| Thread Size B    | M6      |
| Outside Diameter | 8mm     |

#### Approvals

| Compliance/Certifications | EN61340 |
|---------------------------|---------|

## Standoffs





TYPE 1

TYPE 2