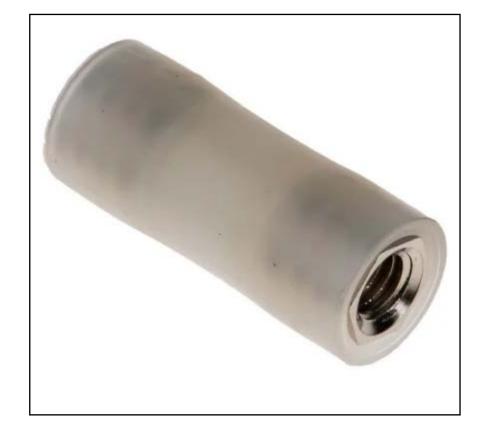

# RS PRO Nylon Round Standoff Female/Female, 20mm, M4 x M4

RS Stock No.: 653-9469

RS Professionally Approved Products bring to you professional quality parts across all product categories. Our product range has been tested by engineers and provides a comparable quality to the leading brands without paying a premium price.

**Product Description** 

From RS Pro a range of high-quality standoffs made from solid nylon or with metal threaded inserts and a nylon insulation material. These versatile standoffs are designed to mount and secure your PCB as well as elevating your PCB from other components such as the inside of a computer chassis or another PCB, similar to spacers. They are also ideal for improving airflow space around components when the equipment becomes hot. These stand-offs are available in a range of different heights and threads sizes to suit a wide range of applications.

#### **General Specifications**

| Gender Type | Female/Female                                                                                   |
|-------------|-------------------------------------------------------------------------------------------------|
| Material    | Nylon                                                                                           |
| Body Shape  | Round                                                                                           |
| Finish      | Plain                                                                                           |
| Application | Office machinery, Telecommunications equipment,<br>Consumer electronics, Audio visual equipment |

#### **Mechanical Specifications**

| Body Length      | 20mm    |
|------------------|---------|
| Thread Size      | M6 x M6 |
| Thread Size A    | M6      |
| Thread Size B    | M6      |
| Outside Diameter | 8mm     |