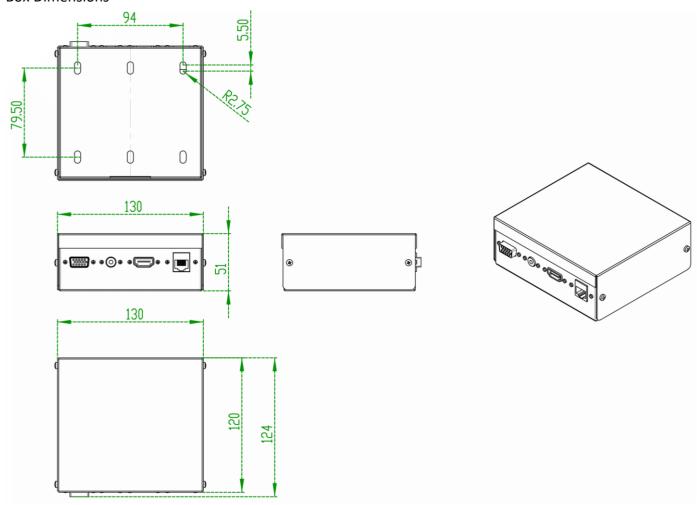

# **Datasheet**

# RS PRO 4 Port Metal Box with AV Modular Couplers - 10m RJ45 Kit

Stock number: 2299947

EN

The RS-PRO Audio-Visual metal box has modular connector type so you can change/add as required, the connectors are coupler type so all you have to do is attach your cables. These boxes have mounting holes for walls or desktops. This AV metal box is supplied as a kit with 10m cables.

#### **Box Features**

- 3.5mm Stereo Coupler
- HDMI Coupler
- VGA Coupler
- RJ45 Coupler

### **Supplied Cables**

- 1 x 10m SVGA Cable
- 1 x 10m 3.5mm Stereo Cable
- 1 x 10m HDMI Cable
- 1 x 10m Ethernet Cable





### **Box Dimensions**



### rspro.com