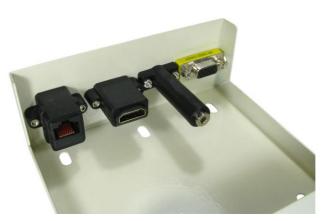

#### **Box Features**

- 3.5mm Stereo Coupler
- HDMI Coupler
- VGA Coupler
- RJ45 Coupler