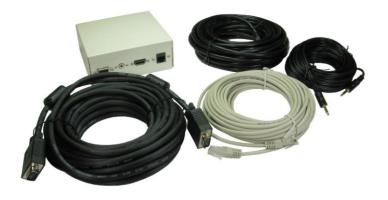

# RS PRO 4 Port Metal Box with AV Modular Couplers - 10m RJ45 Kit

Stock number: 2299947

EN

The RS-PRO Audio-Visual metal box has modular connector type so you can change/add as required, the connectors are coupler type so all you have to do is attach your cables. These boxes have mounting holes for walls or desktops. This AV metal box is supplied as a kit with 10m cables.

### **Supplied Cables**

- 1 x 10m SVGA Cable
- 1 x 10m 3.5mm Stereo Cable
- 1 x 10m HDMI Cable
- 1 x 10m Ethernet Cable