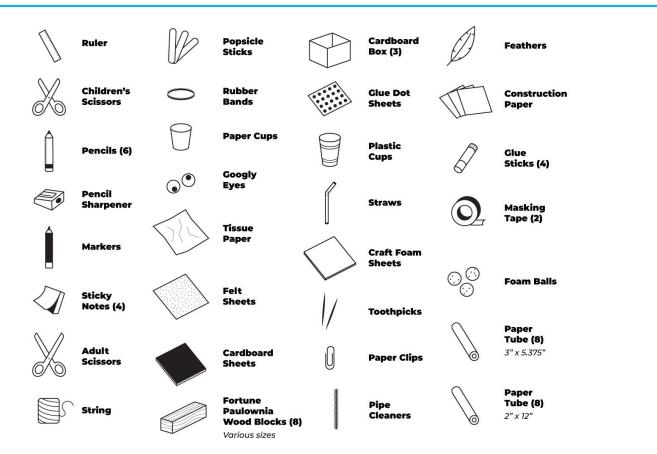

## 🕑 sphero

## **Craft Pack**

## **31 Crafting Accessories. Endless Possibilities.**

The Sphero Craft Pack is your one stop shop for all the crafting accessories you'll ever need to take your creations and inventions even further. With over 31 different items and 100's of materials the Sphero Craft Pack was designed for both littleBits and Sphero robots.



Use the Sphero Craft Pack to help with your Sphero Global Challenge Submissions!





Go #BeyondCode

The Sphero Craft Pack consists of the most commonly purchased items to help take student inventions and creations even further.



Sphero

Your One Stop Shop for Creativity

Instead of sourcing all of the materials separately, everything is included in one box.

## WHAT'S IN THE BOX?