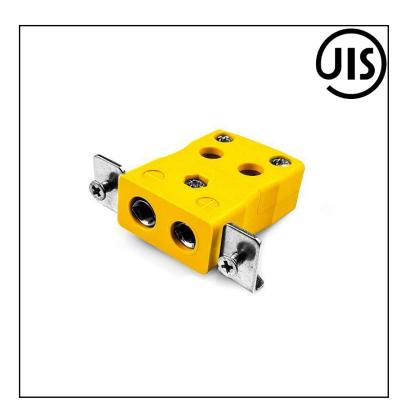

# RS PRO Standard Quick Wire Panel Mount Thermocouple Connector with Stainless Steel Bracket JS-J-SSPFQ Type J JIS

RS Stock No.: 771-9045

RS Professionally Approved Products bring to you professional quality parts across all product categories. Our product range has been tested by engineers and provides a comparable quality to the leading brands without paying a premium price.

### **Product Description**

Intended for use in more industrial processes but can be used in all applications as desired. Easy 'jab-in' connection for rapid termination, just push wire in and tighten screw.

## **Specifications**

| Thermocouple Type | J JIS                                          |
|-------------------|------------------------------------------------|
| Connector Type    | Quick Wire Socket with Stainless Steel Bracket |
| Connector Size    | Standard                                       |
| Colour            | Yellow                                         |
| Max. Temperature  | 220°C                                          |
| +Positive Contact | Iron                                           |
| -Negative Contact | Copper Nickel                                  |