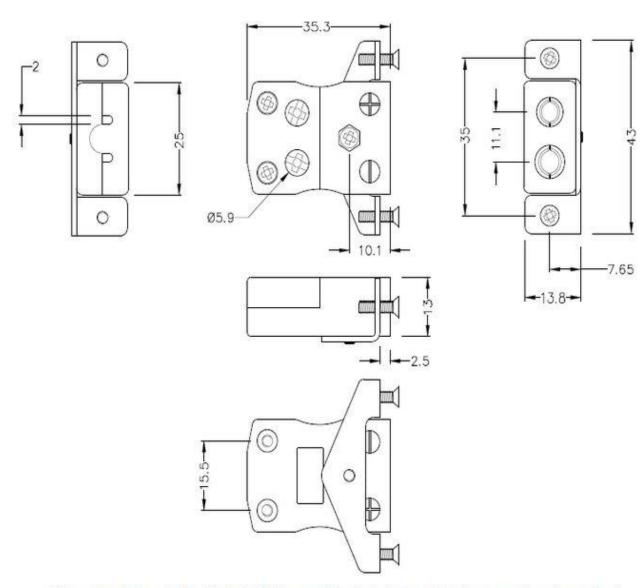

Click below to view:

**RS Pro Thermocouple Connector Selection Guide** 

Standard Socket - Quick Wire with stainless steel mounting bracket (dimensions in mm)

RS Components is a leading provider for Automation and Control Gear, below is a selection of best selling products: