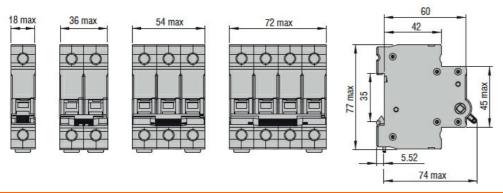

| Product designation                                                                                                           |                                        |                                  | Switch disconnector                                      |
|-------------------------------------------------------------------------------------------------------------------------------|----------------------------------------|----------------------------------|----------------------------------------------------------|
| Product type designation                                                                                                      |                                        |                                  | P1MS                                                     |
| Number of poles                                                                                                               |                                        |                                  | 2P                                                       |
| Number of DIN modules                                                                                                         |                                        |                                  | 2                                                        |
| Compliance                                                                                                                    |                                        |                                  | IEC                                                      |
| Electrical features                                                                                                           |                                        |                                  | 0                                                        |
| Rated insulation voltage Ui IEC/EN                                                                                            |                                        | V                                | 1000                                                     |
| Rated impulse withstand voltage Uimp                                                                                          |                                        | kV                               | 4                                                        |
| Rated operational voltage AC (IEC)                                                                                            |                                        | VAC                              | 400440                                                   |
| Rated frequency                                                                                                               |                                        | Hz                               | 50/60                                                    |
| Rated current (In)                                                                                                            |                                        | Α                                | 32                                                       |
| Ambient conditions                                                                                                            |                                        | , ,                              | <u></u>                                                  |
| Operating temperature                                                                                                         |                                        |                                  |                                                          |
| - L                                                                                                                           | min                                    | °C                               | -25                                                      |
|                                                                                                                               | max                                    | °C                               | +70                                                      |
| Storage temperature                                                                                                           | max                                    |                                  |                                                          |
| Otorago temporataro                                                                                                           | min                                    | °C                               | -25                                                      |
|                                                                                                                               | max                                    | °C                               | +70                                                      |
| Max altitude                                                                                                                  | тисх                                   | m                                | 2000                                                     |
| Mechanical features                                                                                                           |                                        |                                  | 2000                                                     |
|                                                                                                                               |                                        |                                  |                                                          |
|                                                                                                                               |                                        |                                  |                                                          |
| Operating position                                                                                                            | normal                                 |                                  | Vertical plan                                            |
| Operating position                                                                                                            | normal                                 |                                  | Vertical plan                                            |
| Operating position  Fixing                                                                                                    | normal                                 |                                  | Vertical plan<br>35mm DIN rail                           |
| Operating position                                                                                                            |                                        | Nm                               | 35mm DIN rail                                            |
| Operating position  Fixing                                                                                                    | min                                    | Nm<br>Nm                         | 35mm DIN rail                                            |
| Operating position  Fixing                                                                                                    | min<br>max                             | Nm                               | 3.2<br>3.5                                               |
| Operating position  Fixing                                                                                                    | min<br>max<br>min                      | Nm<br>Ibin                       | 3.2<br>3.5<br>28.3                                       |
| Operating position  Fixing  Tightening torque for terminals                                                                   | min<br>max                             | Nm                               | 3.2<br>3.5<br>28.3<br>31                                 |
| Operating position  Fixing Tightening torque for terminals  Terminals tool                                                    | min<br>max<br>min                      | Nm<br>Ibin                       | 3.2<br>3.5<br>28.3                                       |
| Fixing Tightening torque for terminals  Terminals tool Conductor section                                                      | min<br>max<br>min                      | Nm<br>Ibin                       | 3.2<br>3.5<br>28.3<br>31                                 |
| Operating position  Fixing Tightening torque for terminals  Terminals tool                                                    | min<br>max<br>min<br>max               | Nm<br>Ibin<br>Ibin               | 3.2<br>3.5<br>28.3<br>31<br>Pz2                          |
| Fixing Tightening torque for terminals  Terminals tool Conductor section                                                      | min<br>max<br>min<br>max               | Nm<br>Ibin<br>Ibin               | 3.2<br>3.5<br>28.3<br>31<br>Pz2                          |
| Fixing Tightening torque for terminals  Terminals tool Conductor section  IEC                                                 | min<br>max<br>min<br>max               | Nm<br>Ibin<br>Ibin               | 3.2<br>3.5<br>28.3<br>31<br>Pz2                          |
| Fixing Tightening torque for terminals  Terminals tool Conductor section                                                      | min<br>max<br>min<br>max<br>min<br>max | Nm<br>Ibin<br>Ibin               | 35mm DIN rail  3.2 3.5 28.3 31 Pz2                       |
| Fixing Tightening torque for terminals  Terminals tool Conductor section  IEC                                                 | min<br>max<br>min<br>max<br>min<br>max | Nm<br>Ibin<br>Ibin               | 35mm DIN rail  3.2 3.5 28.3 31 Pz2  1 50                 |
| Operating position  Fixing Tightening torque for terminals  Terminals tool Conductor section  IEC  AWG/Kcmil                  | min<br>max<br>min<br>max<br>min<br>max | Nm<br>Ibin<br>Ibin               | 35mm DIN rail  3.2 3.5 28.3 31 Pz2  1 50                 |
| Operating position  Fixing Tightening torque for terminals  Terminals tool Conductor section  IEC  AWG/Kcmil  Mechanical life | min<br>max<br>min<br>max<br>min<br>max | Nm<br>Ibin<br>Ibin<br>mm²<br>mm² | 35mm DIN rail  3.2 3.5 28.3 31 Pz2  1 50  16 1 20000     |
| Fixing Tightening torque for terminals  Terminals tool Conductor section  IEC  AWG/Kcmil  Mechanical life Weight              | min<br>max<br>min<br>max<br>min<br>max | Nm<br>Ibin<br>Ibin               | 35mm DIN rail  3.2 3.5 28.3 31 Pz2  1 50  16 1 20000 170 |
| Operating position  Fixing Tightening torque for terminals  Terminals tool Conductor section  IEC  AWG/Kcmil                  | min<br>max<br>min<br>max<br>min<br>max | Nm<br>Ibin<br>Ibin<br>mm²<br>mm² | 35mm DIN rail  3.2 3.5 28.3 31 Pz2  1 50  16 1 20000     |