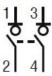

or terminals  Terminals tool Conductor section  IEC  AWG/Kcmil  Mechanical life | min<br>max<br>min<br>max<br>min<br>max | Nm<br>Ibin<br>Ibin<br>mm²<br>mm² | 35mm DIN rail  3.2 3.5 28.3 31 Pz2  1 50  16 1 20000     |
| Fixing Tightening torque for terminals  Terminals tool Conductor section  IEC  AWG/Kcmil  Mechanical life Weight              | min<br>max<br>min<br>max<br>min<br>max | Nm<br>Ibin<br>Ibin               | 35mm DIN rail  3.2 3.5 28.3 31 Pz2  1 50  16 1 20000 170 |
| Operating position  Fixing Tightening torque for terminals  Terminals tool Conductor section  IEC  AWG/Kcmil                  | min<br>max<br>min<br>max<br>min<br>max | Nm<br>Ibin<br>Ibin<br>mm²<br>mm² | 35mm DIN rail  3.2 3.5 28.3 31 Pz2  1 50  16 1 20000     |



**ENERGY AND AUTOMATION** 



## Wiring diagrams



## Certifications and compliance

Compliance

IEC/EN/BS 60947-3.

Certifications

EAC

TÜV-Rheinland

ETIM classification

ETIM 8.0

EC000042 -Miniature circuit breaker (MCB)