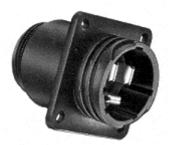

CAD Geometry

**CPC Connectors**, Series 3

Line art represents typical product only.

Line Art
Contact Arrangement

| Searchable Features:                 |                        |
|--------------------------------------|------------------------|
| Product Type                         | Connector              |
| # of Positions                       | 7                      |
| Sex                                  | Plug                   |
| Preloaded                            | No                     |
| Pin/Socket                           | Socket                 |
| Terminate To                         | Wire                   |
| Shell Size                           | 23                     |
| Shell Type                           | All Plastic            |
| Shell Thread Size                    | 1-3/8 - 18 UNEF-2A     |
| Numbering                            | Standard               |
| Product Series                       | Series III             |
| Panel Attachment                     | No                     |
| Sealed                               | No                     |
| VDE Tested                           | No                     |
| <b>Other Properties:</b>             |                        |
| Dim. M                               | 1.645 [41.78] in. [mm] |
| Dim. N                               | 1.788 [45.42] in. [mm] |
| Wire Insulation Diameter             | .220 [5.59] in. [mm]   |
| Housing Material                     | Glass-filled Nylon 6/6 |
| Housing Material Flammability Rating | UL 94V-0               |
| Housing Color                        | Black                  |