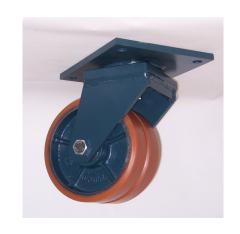

## WHEEL Z 200X50+50 BB SWIVEL FORK G80

#### Wheel series Z

Cast iron wheels with polyurethane coating 95 Sh.A available with shielded precision ball bearings. Wheel fitted with ball bearings.

#### Castor series G80

Twin fork assemblies fabricated from heavy gauge sheet steel; swivelling with a thrust and taper roller bearings. Finish: blue paint.