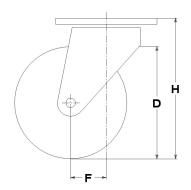

## **Technical data**

| Wheel diameter                | D   | 200 mm     |
|-------------------------------|-----|------------|
| Tyre width                    | Е   | 50,0 mm    |
| Bearing seat diameter         | S   | 52 mm      |
| Bore diameter                 | d   | 25 mm      |
| Outer faces bearings distance | V   | 56 mm      |
| Weight article                |     | 19,700 kg  |
| Hub width                     | L   | 60 mm      |
| Overall height                | Н   | 270 mm     |
| Top plate outer dimensions    | AxB | 255x205 mm |
| Bolt hole spacing             | axb | 210x160 mm |
| Fixing bolt diameter          | g   | M16        |
| Offset                        | F   | 70 mm      |
| Fork width                    | U   | 126 mm     |
| Load Capacity                 |     | 2000 kg    |