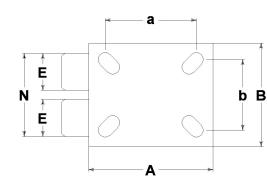

## **Technical data**

| Wheel diameter                | D   | 200 mm     |
|-------------------------------|-----|------------|
| Tyre width                    | Е   | 50,0 mm    |
| Bearing seat diameter         | S   | 52 mm      |
| Bore diameter                 | d   | 25 mm      |
| Outer faces bearings distance | V   | 56 mm      |
| Weight article                |     | 19,700 kg  |
| Hub width                     | L   | 60 mm      |
| Overall height                | Н   | 270 mm     |
| Top plate outer dimensions    | AxB | 255x205 mm |
| Bolt hole spacing             | axb | 210x160 mm |
| Fixing bolt diameter          | g   | M16        |
| Offset                        | F   | 70 mm      |
| Fork width                    | U   | 126 mm     |
| Load Capacity                 |     | 2000 kg    |