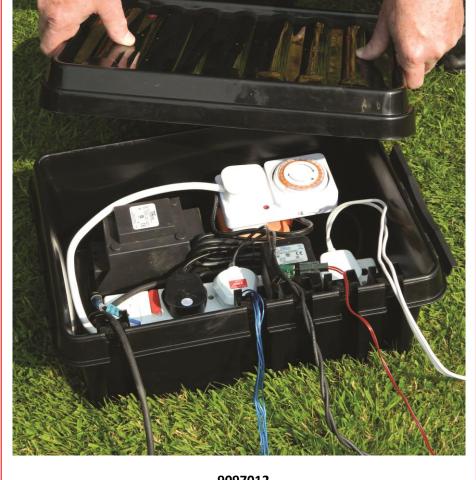

## Large Plastic Dri Box, Black

RS Stock number 9097012

A system ideal for a safe electrical connection for use outdoors in all weathers.

Idea for Christmas lighting, water features, garden lights, low voltage transformers and outdoor heating equipment.

- -Suitable for use with a 4 socket extension block
- -Easy open /closure handles
- -Cable ties included for extra security
- -Conforms to IP55 Dust and waterproof rated