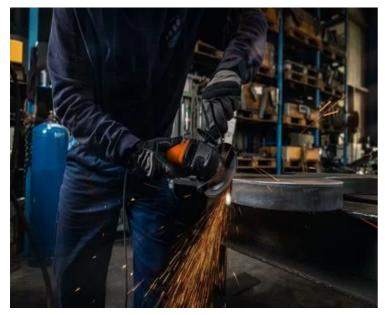

|                |
| Speed, no load           | 11,000 rpm | Sound power level LWA<br>Uncertainty of measured value<br>KWA | 102 dB<br>3 dB |
| Grinding disc Ø          | 125 mm     | Vibration value 1 $\alpha$ hv 3-                              | 8,5 m/s²       |
| Elast. Backing pad Ø     | 125 mm     | Way<br>Vibration value 2 αhv 3-way                            | 3 m/s²         |
| Flange                   | M 14       | Uncertainty of measured value K <b>a</b>                      | 1,5 m/s²       |
| Cable with plug          | 4 m        | value INu                                                     |                |
| Weight according to EPTA | 2.10 kg    |                                                               |                |



## Application examples