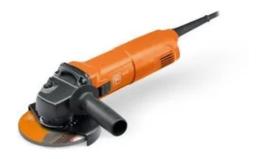

# CG 10-125

#### Compact angle grinders, Ø 125 mm

Ergonomic 1 000 W compact angle grinder for deburring, sanding and cutting.

Product number: 7 222 79 60 00 0

#### Details

- > Robust motor for daily use.
- > Compact and easy to use thanks to slim motor housing.
- Gearbox head can be rotated 90° for high versatility.
- > Good ability to cope with overload thanks to direct motor cooling.
- > Abrasive materials can be changed at speed and without the need for any tools: quickclamping nut included in scope of supply as standard.
- > Rapid work progress thanks to powerful motor.
- Enhanced safety through integrated restart protection.