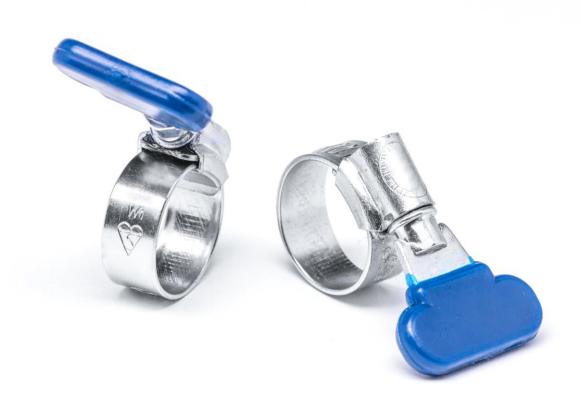

## Worm Drive Thumb Screw with PVC Hose Clip

RS Stock No: 145-0295

## **Product feature:**

These hose clips are made from the finest cold rolled steel with a special surface treatment. They are manufactured and "BSI Kitemark™" certified according to British Standard 5315:1991.

The band is processed to erase any burrs from the edges and to increase strength ensuring a high destructive torque. The band thread is cold formed and results in smooth underside surface to optimize hose protection. It protects soft hoses from damage during installation, providing exterior hose wall protection. The housing is riveted for extra strength and provides smooth contact with the hose.