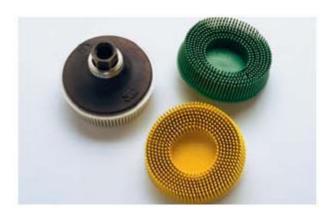

## 3M Roloc Bristle Discs – RD-ZB

- One piece moulded construction impregnated with 3M™ Cubitron™ Mineral which gives a consistent cleaning action throughout its life.
- Compared to wire brushes, the Bristle Disc construction eliminates the risk of flying wires and minimal pressure is required, making the product extremely easy and comfortable to use.
- The open bristle construction is more conformable than Clean & Strip with no loading.

| RD-ZB    | P50   | P80    | P120  |
|----------|-------|--------|-------|
| 75mm dia | 22939 | A07527 | 07529 |
| 50mm dia | 22933 | 22934  | 22935 |

| Roloc Rubber Back-Up Pad | Hard density |
|--------------------------|--------------|
| 75mm x M14               | 84998        |
| 75mm x M10               | 85000        |
| 75mm x 1/4" thread*      | 45091        |
| 50mm x 1/4" thread*      | A45096       |
| 6mm shaft, (*use with)   | 82455        |