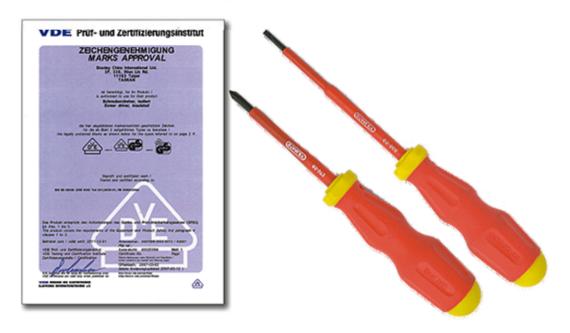

## **VDE Screwdrivers**

Insulation directly injection-moulded around the blade according to EN60900

Ergonomic, shock resistant, anti slip handle and for greater torque to be applied with less effort

Each screwdriver is individually tested to 10,000V in a water bath for 10 SCEa

Hardness and torque values exceed ISO/DIN standards

| Part No. | Length (mm)                | Tip Size (mm) |
|----------|----------------------------|---------------|
| 65-966   | Std Parallel 3mm x 100mm   | 0.5 x 3.0     |
| 65-967   | Std Parallel 4mm x 100mm   | 08 x 4 0      |
| 65-968   | Std Parallel 5.5mm x 125mm | 1.0 x 5.5     |
| 65-969   | Std Parallel 6.5mm x 150mm | 1.2 x 6.5     |
| 65-970   | Std Parallel 8mm x 175mm   | 1.6 x 10.0    |
| 65-971   | Std Parallel 10mm x 200mm  | -             |
| 65-972   | Phillips®#0PH x 60mm       | -             |
| 65-973   | Phillips®#1 x 80mm         | -             |
| 65-974   | Phillips®#2 x 100mm        | -             |
| 65-975   | Phillips®#3 x 150mm        | -             |