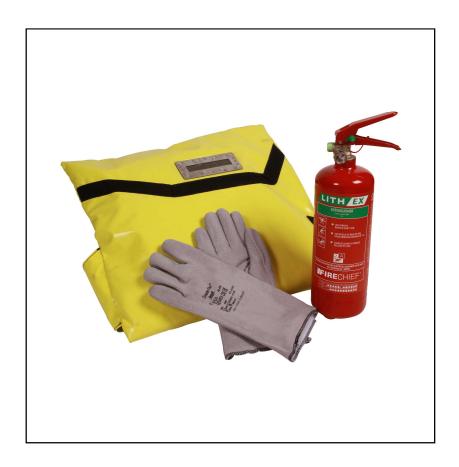

#### **Product Description**

The Fire Suppression Kit is the perfect solution for the effective control and suppression of Lithium-ion battery fires. Equipped with a choice of Lith-Ex extinguishers, this fire-resistant bag is designed using technical fabrics to withstand temperatures in excess of 1000°C. The kit provides the initial extinguisher to suppress the fire and a bag for the safe suppression and removal of the extinguished device. Typical applications are mobile phones, tablets and laptops. The kit includes:

- Fire resistant bag
- Choice of Lith-Ex extinguisher options: FLE1 1Ltr Lith-Ex Extinguisher or FLE2 2Ltr Lith-Ex Extinguisher
- Safety Gloves
- Safety Glasses