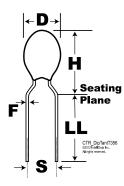

| Dimensions |                  |
|------------|------------------|
| D          | 4.5mm            |
| Н          | 8.9mm            |
| S          | 5.08mm +/-0.38mm |
| LL         | 4.75mm +/-0.81mm |
| F          | 0.5mm +/-0.05mm  |