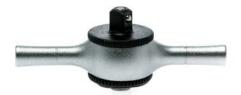

## RATCHET 1/4 INCH DRIVE MINI PALM

Item ID: 1400M

- 1/4" drive mini palm ratchet
- Handle designed for use in the palm of the hand, ideal for use in confined spaces
- Use with an extension bar to create a ratcheting T bar
- 45 teeth giving 8 degree increments between clicks for use in confined spaces
- Ratchet mechanism with several teeth engaging simultaneously for a higher torque capacity and extended life
- Uncomplicated mechanism makes maintenance and servicing
- Twist reverse for quickly and easily changing between tightening and loosening
- Slim design together with a bi-material grip for extra comfort