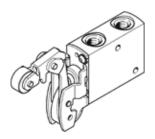

## roller lever valve VMEF-KT-M32-M-G18 Part number: 8049241







## **Data sheet**

| Feature                                 | Value                                                    |
|-----------------------------------------|----------------------------------------------------------|
| Valve function                          | 3/2-way, monostable                                      |
| Type of actuation                       | mechanical                                               |
| Design structure                        | Toggle lever                                             |
|                                         | Poppet seat                                              |
| Type of reset                           | mechanical spring                                        |
| Instructions for use                    | Risk of pinc