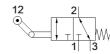

## roller lever valve VMEF-KT-M32-M-G18 Part number: 8049241

## **Data sheet**

| Feature                                 | Value                                                    |
|-----------------------------------------|----------------------------------------------------------|
| Valve function                          | 3/2-way, monostable                                      |
| Type of actuation                       | mechanical                                               |
| Design structure                        | Toggle lever                                             |
|                                         | Poppet seat                                              |
| Type of reset                           | mechanical spring                                        |
| Instructions for use                    | Risk of pinching                                         |
| Sealing principle                       | soft                                                     |
| Assembly position                       | Any                                                      |
| Type of piloting                        | direct                                                   |
| Flow direction                          | reversible                                               |
| Operating medium                        | Compressed air in accordance with ISO8573-1:2010 [7:-:-] |
| Corrosion resistance classification CRC | 1 - Low corrosion stress                                 |
| Product weight                          | 227 g                                                    |
| Mounting type                           | with through hole                                        |
| Pneumatic connection, port 1            | G1/8                                                     |
| Pneumatic connection, port 2            | G1/8                                                     |
| Pneumatic connection, port 3            | G1/8                                                     |
| Materials note                          | Conforms to RoHS                                         |
| Material mounting adaptor               | steel, galvanized                                        |
| Material seals                          | NBR                                                      |
| Material housing                        | Anodised wrought aluminium alloy                         |