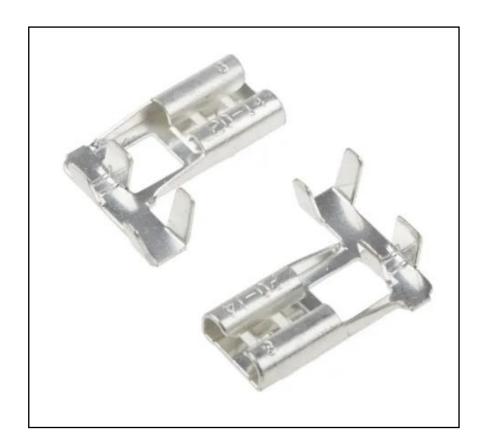

#### **FEATURES**

- Grey spade connector
- Wire size range of 1.5 mm² to 2.5 mm², 16 AWG to 14 AWG
- Tab size of 0.8 mm x 6.35 mm
- Length of 13.6 mm
- Unshrouded
- Crimp termination method
- Uninsulated
- Tin-plated brass contacts

# RS PRO Grey Uninsulated Spade Connector, 6.35 x 0.8mm Tab Size, 1.5mm<sup>2</sup> to 2.5mm<sup>2</sup>

RS Stock No.: 488-1336

RS Professionally Approved Products bring to you professional quality parts across all product categories. Our product range has been tested by engineers and provides a comparable quality to the leading brands without paying a premium price.

#### **Product Description**

Use this spade connector to join single wires to relays or components, or in any situation where you need to make fast, reliable connections. This spade connector is made to fit 6.35 mm receptacles and its design allows terminals to be connected and disconnected while the bolt is still partially screwed in.

#### **General Specifications**

| Insulation          | Uninsulated                                                        |
|---------------------|--------------------------------------------------------------------|
| Orientation         | Straight                                                           |
| Shrouded/Unshrouded | Unshrouded                                                         |
| Termination Method  | Crimp                                                              |
| Connector Type      | Tab                                                                |
| Contact Plating     | Tin                                                                |
| Contact Material    | Brass                                                              |
| Colour              | Grey                                                               |
| Applications        | Used in domestic appliances, like dishwashers and washing machines |

#### **Mechanical Specifications**

| Minimum Wire Size       | 1.5mm²       |
|-------------------------|--------------|
| Maximum Wire Size       | 2.5mm²       |
| Tab Size                | 6.35 x 0.8mm |
| Minimum Wire Size (AWG) | 16AWG        |
| Maximum Wire Size (AWG) | 14AWG        |
| Tab Thickness           | 0.8mm        |
| Tab Width               | 6.35mm       |
| Overall Length          | 13.6mm       |