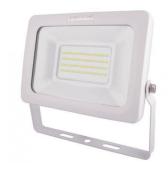

# RS Pro Slim LED Spotlight 20W White finish

RS Stock No: 1363561 Cool Daylight

RS Stock No: 1363562 Warm White Light

### Specifications:

The use of new generation electronic components has allowed us to create a product of unequalled thinness. A feat achieved by the use of 40 led SMD5730. Indeed, thanks to its exceptional light efficiency and a well-controlled heat release, we have designed an incredibly slim spotlight with a thickness of not more than 36.5mm.

Right from switching it on, you will notice that no compromise has been accepted in terms of lighting quality and power (up to 1800 lumens). Its glass is antiglare for enhanced comfort. Available in cold white version (6000K) or warm white version (3500K) this spotlight 20W shows a modern white case that will perfectly fit into the style of your house.

#### Features:

- Power supply consumption: 20W
- Lighting power:
- Cool Daylight.: 800 lumens
- Warm White: 700 lumens
- Lighting colour: cold white 6000K
- Lighting colour: warm white 3500K
- Dimension (h x l x p):

189 x 190 x 36.5 mm