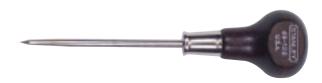

#### **WOOD HANDLE SCRATCH AWL**

Alloy steel bar anchored in hardwood handle by two wings swaged on the shank. Bar finished bright and smooth. Rust-resistant plated finish.

| Product | —0/A L | ength— | —Bar | Dia.— | —Bar I | _ength— |         |
|---------|--------|--------|------|-------|--------|---------|---------|
| ID No.  | in     | mm     | in   | mm    | in     | mm      | Box/Ctn |
| 69-122  | 6-1/16 | 154    | 3/16 | 5     | 3-3/8  | 86      | 6 / 72  |