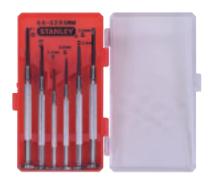

### 6 PIECE JEWELERS SCREWDRIVER SET

Six precision screwdrivers feature swivel-head handles. Bright plated shafts fluted for better grip. Hardened and tempered steel blades with blued finish to resist corrosion. Plastic storage case to index tools.

| Product<br>ID No. | Contains                                                                                       | Box/Ctn |
|-------------------|------------------------------------------------------------------------------------------------|---------|
| 66-039            | 0 pt. and 1 pt. Phillips®<br>1.4mm Slotted<br>1.8mm Slotted<br>2.3mm Slotted<br>3.0 mm Slotted | 1/36    |