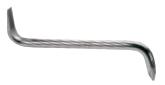

## OFFSET PHILLIPS® / SLOTTED SCREWDRIVER

For 1/4" slotted and 2 Pt. Phillips® screws.

| Product | -0/A Length- | —Blade Diam.— |         |
|---------|--------------|---------------|---------|
| ID No.  | in mm        | in mm         | Box/Ctn |
| 65-033  | 3-15/16 99   | 1/4 6         | 6 / 72  |