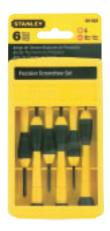

#### **6 PIECE PRECISION SCREWDRIVER SET**

Six precision screwdrivers feature swivel-head handles. Tough plastic shafts and soft cushion grip allow for greater comfort. Plastic storage case to index tools.

| Product<br>ID No. | Contains                                                                                             | Box/Ctn |
|-------------------|------------------------------------------------------------------------------------------------------|---------|
| 66-052            | 0 Pt. and 1 Pt. Phillips®<br>1.4 mm Slotted<br>2.0 mm Slotted<br>2.4 mm Slotted<br>3.0 mm Slotted1/4 | 6/ 24   |