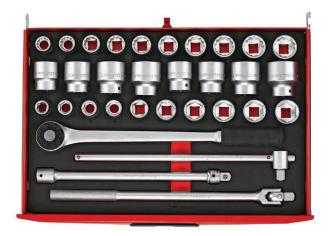

## SOCKET SET 3/4 INCH DRIVE 32 PIECES

Item ID: TTESK32

- 32 piece 3/4" drive metric and AF socket set
- Includes a 72 teeth quick release, twist reverse ratchet and a 19" flex handle for shifting stubborn nuts and bolts
- A selection of extension bars and accessories all with safety locking to secure the tools tightly
- 3/4" drive regular sockets covering 19 to 50mm and 7/8" to 1-7/8"
- Tools are held in place using three colour pre-cut EVA foam clearly showing where each tool belongs
- Designed to fit exactly in the larger Teng Tools tool box drawers
- Can be used as a set on it's own or as part of the Teng Tools "Get Organised" system
- Designed and manufactured to DIN and ISO standards