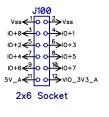

## P2 EVAL Edge expansion socket (Dual)

## MikroE MikroBUS Socket

2x6 Socket

Note: If this adapter is plugged into the P2-EVAL top edge, then P2 MISO/MOSI are aligned with the mikroBUS MISO/MOSI

Parallax Inc. 599 Menlo Drive Rocklin, CA 95765

(916) 624-8333 http://www.parallax.com/