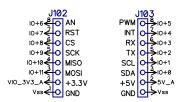

## P2 mikroBUS Adapter

## MikroE MikroBUS Socket

2x6 Socket

Note: If this adapter is plugged into the P2-EVAL top edge, then P2 MISO/MOSI are aligned with the mikroBUS MISO/MOSI

Parallax Inc. 599 Menlo Drive Rocklin, CA 95765

(916) 624-8333 http://www.parallax.com/