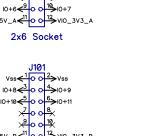

## P2 mikroBUS Adapter

## P2 EVAL Edge expansion socket (Dual)

## MikroE MikroBUS Socket



2x6 Socket





Note: If this adapter is plugged into the P2-EVAL top edge, then P2 MISO/MOSI are aligned with the mikroBUS MISO/MOSI

Parallax Inc. 599 Menlo Drive Rocklin, CA 95765

(916) 624-8333 http://www.parallax.com/

## P2 mikroBUS Adapter

Copyright 2020 Parallax Incorporated. All Rights Reserved.
This is Open Source Hardware. This work is licensed under a Creative Commons Attribution-ShareAlike 4.0 International License. The full text of the license is available from: http://creativecommons.org/licenses/by-sa/4.0

Part Number: 64008

Revision: A

Last Update: 10 Aug 2020 (MM)