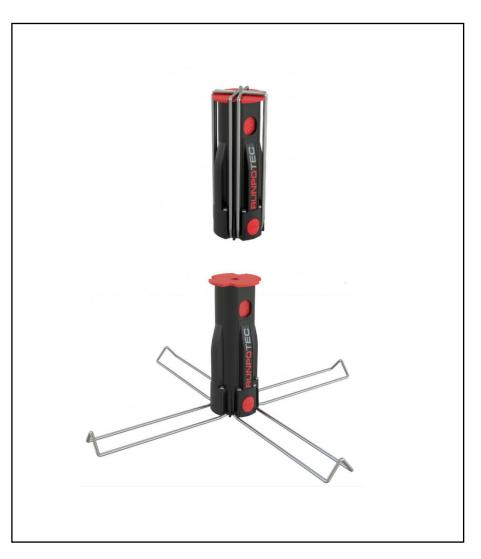

#### **Product Description**

The multi-function mandrel has been specially developed for the X BOARD XB 300 and XB 500 cable rolling systems. Loose cable bundles can also be rolled by attaching them to the stainless steel centre mandrel of the XB 300 and then folding out the 4 side brackets. The telescopic centre mandrel measures 72 mm in diameter.

It is therefore also ideal for rolling a thinner cable bundle with a small inner diameter or individual wires. The normal height of the multi-function mandrel is 196 mm, which can be extended up to max. 294 mm via the telescopic mechanism. This means high cable bundles or corresponding tube bundles can also be rolled. When the 4 side brackets are unfolded, there is a total contact surface of 430 mm in diameter. Ideally, this should correspond to the respective cable or tube bundle.

#### **General Specifications**

| Dimensions | Unfolded: Height 294 mm, Ø 430 mm Closed: Height 196 mm, Ø 72mm |
|------------|-----------------------------------------------------------------|
| Weight     | 1,26 kg                                                         |