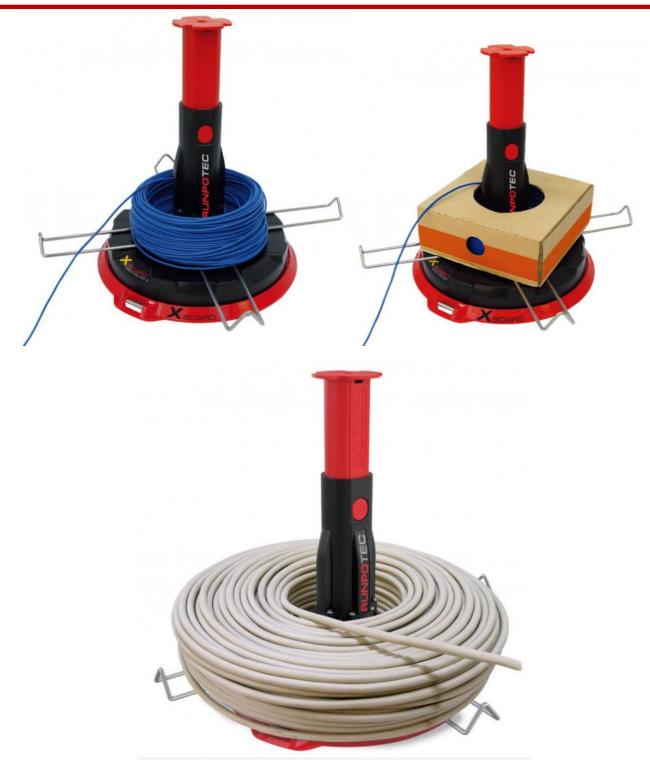

#### **Product Description**

The multi-function mandrel has been specially developed for the X BOARD XB 300 and XB 500 cable rolling systems. Loose cable bundles can also be rolled by attaching them to the stainless steel centre mandrel of the XB 300 and then folding out the 4 side brackets. The telescopic centre mandrel measures 72 mm in diameter.

It is therefore also ideal for rolling a thinner cable bundle with a small inner diameter or individual wires. The normal height of the multi-function mandrel is 196 mm, which can be extended up to max. 294 mm via the telescopic mechanism. This means high cable bundles or corresponding tube bundles can also be rolled. When the 4 side brackets are unfolded, there is a total contact surface of 430 mm in diameter. Ideally, this should correspond to the respective cable or tube bundle.

Optimum area of application: rolling of loose cable bundles or individual wires up to a max. height of 294 mm and a max. diameter of 430 mm