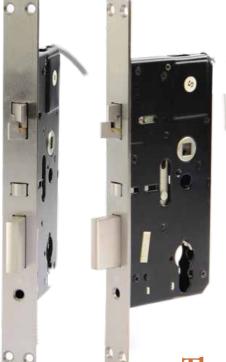

## Datasheet Electro-Mechanical Lock RS Product Code : 870-0705

- DIN Standard Lockcase
- EN14846:2008 Mechanical Tested
- BS EN1634-1:2014 Fire Tested
- Controlled One Side , Lever Handle Inside
- Max Current Draw: 350mA During Activation
- Euro Profile Key Over Ride
- Operating Voltage 12VDC
- Fail Secure
- Only Two Handings