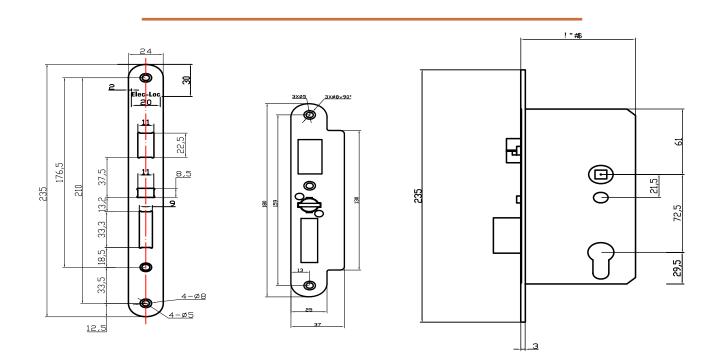

## Datasheet Electro-Mechanical Lock RS Product Code : 870-0705

- DIN Standard Lockcase
- EN14846:2008 Mechanical Tested
- BS EN1634-1:2014 Fire Tested
- Controlled One Side , Lever Handle Inside
- Max Current Draw: 350mA During Activation
- Euro Profile Key Over Ride
- Operating Voltage 12VDC
- Fail Secure
- Only Two Handings