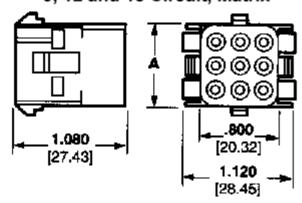

9, 12 and 15 Circuit, Matrix

Line art represents typical product only.

Panel Cutout

| Searchable Features:                 |                                    |
|--------------------------------------|------------------------------------|
| <b>Product Type</b>                  | Housing                            |
| <b>Connector Line</b>                | Universal MATE-N-LOK               |
| Contact Diameter                     | .084 [2.13] in. [mm]               |
| Centerline                           | .250 x .250 [6.35 x 6.35] in. [mm] |
| # of Circuits                        | 12                                 |
| Contact Layout                       | Matrix                             |
| Mating Type                          | Cap                                |
| Mount                                | Free or Panel                      |
| Packaging Method                     | One Piece Housing                  |
| Housing Material                     | Nylon                              |
| Color                                | White                              |
| Lock Type                            | Positive Lock                      |
| Other Properties:                    |                                    |
| Dim. A                               | 1.050 [26.67] in. [mm]             |
| Dim. A (Panel Cutout)                | 1.065 [27.05] in. [mm]             |
| Dim. B (Panel Cutout)                | .480 [12.19] in. [mm]              |
| Dim. C (Panel Cutout)                | .275 [6.99] in. [mm]               |
| Dim. D (Panel Cutout)                | 1.030 [26.16] in. [mm]             |
| Dim. E (Panel Cutout)                | .350 [8.89] in. [mm]               |
| Housing Flammability Rating UL 94V-0 |                                    |