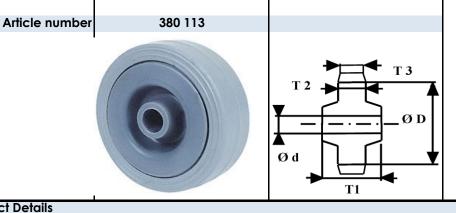

## **Product Details**

Wheel Rim: made of grey impact-resistant polypropylene.

Tread: grey thermoplastic rubber, integrated type. Non-marking.

Hub: symmetrical with plain bore.

| cifications                |             |
|----------------------------|-------------|
| Wheel Diameter - ØD ± 1%   | 42 mm       |
| Нир Туре                   | Plain       |
| Hub Length T1              | 20 mm ±1    |
| Width of Tread T2          | 18 mm ±1    |
| Width of Tread-on floor T3 | 18 mm ±1    |
| Axle Hole Ø d              | Ø 6 mm      |
| Hardness of tread A ±3     | A 87 Shore  |
| Load capacity              | 30 Kg       |
| Temperature                | -5 / +50 °C |
|                            |             |
|                            |             |
|                            |             |
|                            |             |
|                            |             |