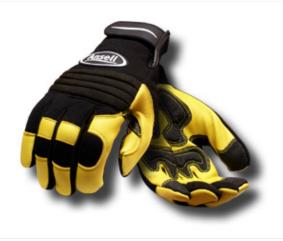

## DESCRIPTION

- Ribbed back of hand offers significant impact protection whilst
- delivering dexterity to the user Adjustable Velcro® closure allows for an adjustable and comfortable fit
- Terry cloth thumb delivers sweat management for high exertion tasks
- Premium deerskin palm increases wearability and comfort
- Reinforced wear zones on palm and fingertips assist with grip when handling materials and make for an ideal power tool glove