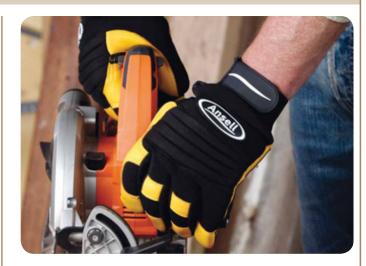

## **IDEAL APPLICATIONS**

- Residential and DIY masonry
- Heavy material handling
- . Demolition and roofing
- Hand and power tool usage
- Car/vehicule maintenance

## DESCRIPTION

- Ribbed back of hand offers significant impact protection whilst
- delivering dexterity to the user Adjustable Velcro® closure allows for an adjustable and comfortable fit
- Terry cloth thumb delivers sweat management for high exertion tasks
- Premium deerskin palm increases wearability and comfort
- Reinforced wear zones on palm and fingertips assist with grip when handling materials and make for an ideal power tool glove