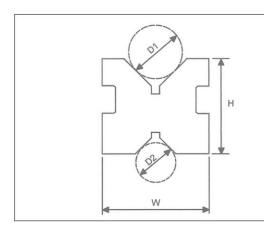

## Datasheet RS Pro 4 Piece Vee Block Set

| Pair  | W     | Н     | Length | D1 Max | D2 Max |
|-------|-------|-------|--------|--------|--------|
| Size  | in    | in    | in     | in     | in     |
| Small | 1 1/4 | 1 1/4 | 1 1/2  | 1"     | 5/8"   |
| Large | 1 1/2 | 1 1/2 | 2      | 1 1/2" | 1"     |