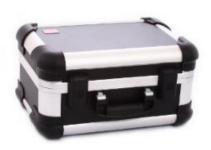

# **Tool Case RS Robust 50.000**

A case for everyone with a strong character!

RS Stock No: 9212716

### Case:

- Made from strong Con-Pearl material: Honey comb structure
- · Robust aluminium frame
- 8 shock and impact absorbing rubber corners
- · 2 strong key locks