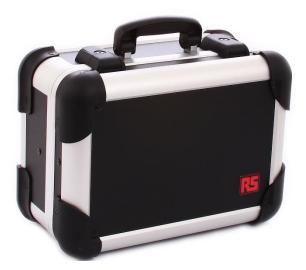

# **Tool Case RS Robust 50.000**

A case for everyone with a strong character!

RS Stock No: 9212716

### Case:

- Made from strong Con-Pearl material: Honey comb structure
- · Robust aluminium frame
- 8 shock and impact absorbing rubber corners
- · 2 strong key locks