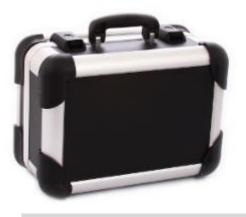

# **Tool Case RS Robust 50.000**

A case for everyone with a strong character!

RS Stock No: 9212716

### Case:

- Made from strong Con-Pearl material: Honey comb structure
- · Robust aluminium frame
- 8 shock and impact absorbing rubber corners
- · 2 strong key locks