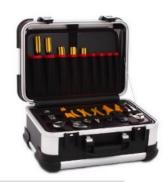

#### Interior:

- · Variable bottom tray with 3 dividers
- Removable tool board in the lid with loop sections on the front side and pocket sections on the back side with rubber straps
- Removable cover board for the bottom tray