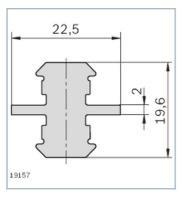

## Multi-slider







- Multi-slider for constructing low-wear guides
- Suitable for all profiles with 8 mm and 10 mm slot widths
- Combination of profiles with different slot widths possible

## Product description



## **Dimensions**

#### Multi-slider 8/10



Dimensions 3 / 4

#### Multi-slider 8/10



### Accessories



Sliding block, sliding block profile, slot 8

- Sliding block for reliable absorption of high forces
- Sliding block profile for self-assembly of individual fastening elements
- The spring assists with the assembly and positioning of the sliding block and swivel-in sliding block



Sliding block, sliding block profile, slot 10

- Sliding block for reliable absorption of high forces
- Sliding block profile for self-assembly of individual fastening elements
- The spring assists with the assembly and positioning of the sliding block and swivel-in sliding block

# Ordering codes

|                   | Groove |    | No.        |
|-------------------|--------|----|------------|
| Multi-slider 8/10 | 8; 10  | 10 | 3842513517 |