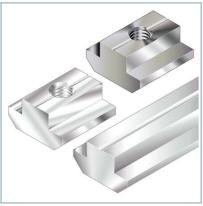

Sliding block, sliding block profile, slot 10

- Sliding block for reliable absorption of high forces
- Sliding block profile for self-assembly of individual fastening elements
- The spring assists with the assembly and positioning of the sliding block and swivel-in sliding block