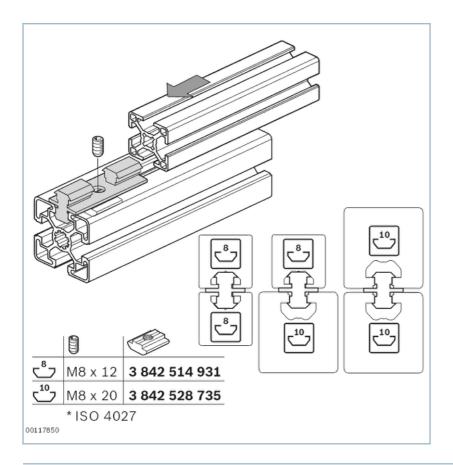

### Accessories

Sliding block, sliding block profile, slot 8

- Sliding block for reliable absorption of high forces
- Sliding block profile for self-assembly of individual fastening elements
- The spring assists with the assembly and positioning of the sliding block and swivel-in sliding block

Sliding block, sliding block profile, slot 10

- Sliding block for reliable absorption of high forces
- Sliding block profile for self-assembly of individual fastening elements
- The spring assists with the assembly and positioning of the sliding block and swivel-in sliding block

# Ordering codes

|                   | Groove |    | No.        |
|-------------------|--------|----|------------|
| Multi-slider 8/10 | 8; 10  | 10 | 3842513517 |