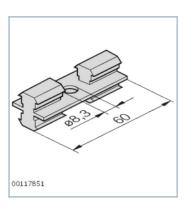

## Multi-slider

- Multi-slider for constructing low-wear guides
- Suitable for all profiles with 8 mm and 10 mm slot widths
- Combination of profiles with different slot widths possible

#### Multi-slider 8/10

Dimensions 3 / 4

#### Multi-slider 8/10