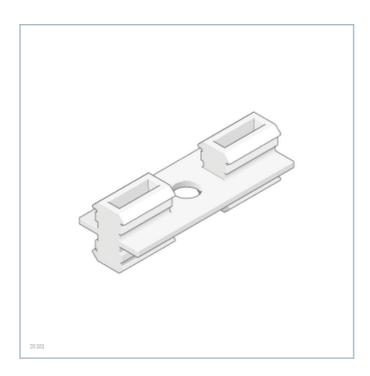

## Multi-slider







- Multi-slider for constructing low-wear guides
- Suitable for all profiles with 8 mm and 10 mm slot widths
- Combination of profiles with different slot widths possible

## Product description



## **Dimensions**

#### Multi-slider 8/10



Dimensions 3 / 4

#### Multi-slider 8/10



### Accessories



Sliding block, sliding block profile, slot 8

- Sliding block for reliable absorption of high forces
- Sliding block profile for self-assembly of individual fastening elements
- The spring assists with the assembly and positioning of the sliding block and swivel-in sliding block



Sliding block, sliding block profile, slot 10

- Sliding block for reliable absorption of high forces
- Sliding block profile for self-assembly of individual fastening elements
- The spring assists with the ass