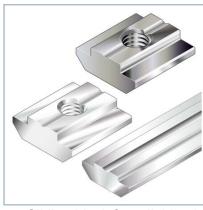

### Accessories

Sliding block, sliding block profile, slot 8

- Sliding block for reliable absorption of high forces
- Sliding block profile for self-assembly of individual fastening elements
- The spring assists with the assembly and positioning of the sliding block and swivel-in sliding block