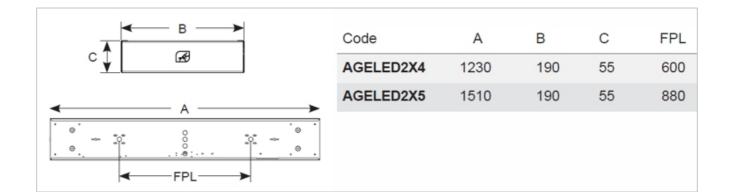

## **General Information**

| Lamp Type                      | LED               |
|--------------------------------|-------------------|
| Colour / Finish                | White             |
| IP Rating                      | IP20              |
| IK Rating                      | IK07              |
| Class Protection               | 1                 |
| Internal / External            | Internal          |
| Surface / Recessed / Suspended | Surface/Suspended |
| Warranty (Years)               | 5                 |
| CE Mark                        | Yes               |
| Length (mm)                    | 1510              |
| Width (mm)                     | 190               |
| Height (mm)                    | 55                |
| Accessories                    | ASK1              |
|                                |                   |