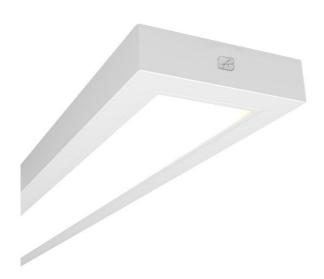

## **Features**

High specification fully enclosed linear luminaire.

 $\label{lem:microprism} \mbox{ diffuser for enhanced photometric performance.}$ 

Robust steel construction.

Suitable for surface and suspension.

Ideal for most commercial and educational applications.

LED lifespan L70 54,000 hours.

Belfast: +44 (0) 2890 773750