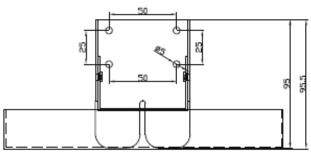

## **Specifications**

| Description / Model              | LMEG08                                                                                                 |
|----------------------------------|--------------------------------------------------------------------------------------------------------|
| MONITOR SPECIFICATION            |                                                                                                        |
| Panel Type                       | 8" (4:3) LED Monitor With Glass Front                                                                  |
| Case Type                        | Metal                                                                                                  |
| Maximum Resolution               | 800 (H) x 600 (V)                                                                                      |
| Active Display Area              | 162.0 x 121.5 (V) m m                                                                                  |
| Pixel Pitch                      | 0.675 (H) x 0.2025 (V) mm                                                                              |
| Bezel Thickness                  | 22mm                                                                                                   |
| Contrast Ratio                   | 500 : 1 Ratio                                                                                          |
| Brightness                       | 250 cd/ m²                                                                                             |
| Response time                    | 10ms - 15ms                                                                                            |
| Viewing Angle                    | U/D: 50° / 70°, L/R: 70° / 70°                                                                         |
| Display Colours                  | 16.7 M                                                                                                 |
| Video Synchronization            | Yes                                                                                                    |
| PC Compatible Frequency          | 30-80KHz(H) / 50-75Hz(V) Max. 800<br>x 600                                                             |
| Adjustable Colour<br>Temperature | 9300K / 6500K / 5800K / User                                                                           |
| Video Compatiblity               | Multi-Standard for NTSC / PAL                                                                          |
| Aspect Ratio                     | 4 : 3 Ratio                                                                                            |
| VGA Auto Frequency<br>Correction | Yes                                                                                                    |
| Number of Speakers               | No                                                                                                     |
| Sound Demodulation               | N/A                                                                                                    |
| Mute                             | N/A                                                                                                    |
| Work Temperature /<br>Humidity   | Temperature: -10 to 50 °C<br>Humidity: 20 % - 70 %                                                     |
| Volume +/- Power On/Off          | Power ON/OFF Only                                                                                      |
| OSD Control                      | Contrast, Brightness, Language,<br>Colour, Rotation up/down & L/R,<br>Input Source (VGA,AV1AV2), Reset |
| OSD Language                     | English, French, German, Spanish,<br>Italian, Russian, Polish and<br>Portuguese                        |