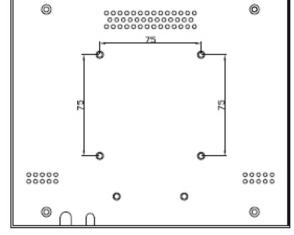

VGA & BNC input capabilities providing various connection options. The slim design maximises desktop space and makes a perfect fit for almost any office or commercial application. The desk mount can be easily removed to allow the monitor to be fitted with any 75mm VESA accessories.

| III OOT III TERI ACE |                                                                                               |
|----------------------|-----------------------------------------------------------------------------------------------|
| Video Interface      | VGA In BNC In x 2                                                                             |
| Audio Interface      | None                                                                                          |
| Power Interface      | AC In x 1                                                                                     |
| Termination          | 75 Ohms (Automatic termination)                                                               |
| Safety & EMC         | ROHS-2, CE, FCC, C-Tick, E13, WEEE                                                            |
| Vesa Standard Mount  | 75mm x 75mm                                                                                   |
| Stand Type           | Multi Fun ctional Desktop/Wall mount                                                          |
| Colour               | Black                                                                                         |
| Packing Dimension    | 283 (W) x 295 (H) x 105 (D) mm                                                                |
| NET Weight           | 1.4 Kgs                                                                                       |
| GROSS Weight         | 2.0 Kgs                                                                                       |
| POWER                |                                                                                               |
| Power Supply         | 12VDC, 1 amp                                                                                  |
| Voltage              | AC100 - 240V 50 / 60Hz                                                                        |
| Power Consumption    | < 12W in "ON"                                                                                 |
| Accessories          | Power Supply, Remote Control, Multi<br>Functional Bracket Desktop/Wall Mount,<br>User Manual. |
|                      |                                                                                               |
|                      |                                                                                               |