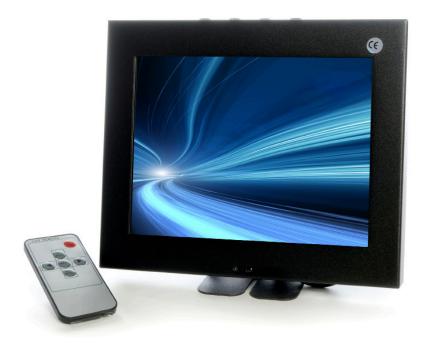

## 8" LED Monitor Glass Fronted Metal Case

The LMEG08 8" LED Monitor offers excellent picture quality and a sleek and pleasant design normally associated with higher end units. An impressive 500:1 contrast ratio and 800 x 600 resolution and response time of 10-15ms gives you the ultimate performance and delivers crisp clear images.

VGA & BNC input capabilities providing various connection options. The slim design maximises desktop space and makes a perfect fit for almost any office or commercial application. The desk mount can be easily removed to allow the monitor to be fitted with any 75mm VESA accessories.

## **Key Features**

- POS / ATM Terminals
- 800 (H) x 600 (V) Resolution
- Wide Viewing Angle
- High Contrast Ratio

- Multi language OSD
- Desktop or Wall Mount
- Fast Response Rate
- Complete with Power Supply