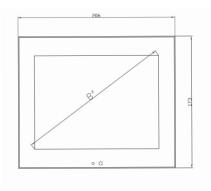

## **Specifications**

| Description / Model              | LMEG08                                                                                                 |
|----------------------------------|--------------------------------------------------------------------------------------------------------|
| MONITOR SPECIFICATION            |                                                                                                        |
| Panel Type                       | 8" (4:3) LED Monitor With Glass Front                                                                  |
| Case Type                        | Metal                                                                                                  |
| Maximum Resolution               | 800 (H) x 600 (V)                                                                                      |
| Active Display Area              | 162.0 x 121.5 (V) m m                                                                                  |
| Pixel Pitch                      | 0.675 (H) x 0.2025 (V) mm                                                                              |
| Bezel Thickness                  | 22mm                                                                                                   |
| Contrast Ratio                   | 500 : 1 Ratio                                                                                          |
| Brightness                       | 250 cd/ m²                                                                                             |
| Response time                    | 10ms - 15ms                                                                                            |
| Viewing Angle                    | U/D: 50° / 70°, L/R: 70° / 70°                                                                         |
| Display Colours                  | 16.7 M                                                                                                 |
| Video Synchronization            | Yes                                                                                                    |
| PC Compatible Frequency          | 30-80KHz(H) / 50-75Hz(V) Max. 800<br>x 600                                                             |
| Adjustable Colour<br>Temperature | 9300K / 6500K / 5800K / User                                                                           |
| Video Compatiblity               | Multi-Standard for NTSC / PAL                                                                          |
| Aspect Ratio                     | 4 : 3 Ratio                                                                                            |
| VGA Auto Frequency<br>Correction | Yes                                                                                                    |
| Number of Speakers               | No                                                                                                     |
| Sound Demodulation               | N/A                                                                                                    |
| Mute                             | N/A                                                                                                    |
| Work Temperature /<br>Humidity   | Temperature: -10 to 50 °C<br>Humidity: 20 % - 70 %                                                     |
| Volume +/- Power On/Off          | Power ON/OFF Only                                                                                      |
| OSD Control                      | Contrast, Brightness, Language,<br>Colour, Rotation up/down & L/R,<br>Input Source (VGA,AV1AV2), Reset |
| OSD Language                     | English, French, German, Spanish,<br>Italian, Russian, Polish and<br>Portuguese                        |