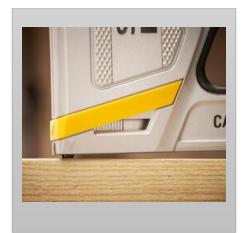

HIGH-LOW POWER SETTING

Controls intensity of staple application when working on a variety of hard and soft materials.

STAPLE WINDOW

Provides clear visibility to determine when staple reload is required.

STAPLE RELOAD