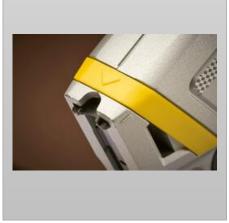

### **FEATURES & BENEFITS**

STAPLER FOOT: Keeps stapler at correct angle for optimum pressure on the nose

HIGH-LOW POWER SETTING: Controls intensity of staple application when working on a variety of hard and soft materials.

## **FEATURES & BENEFITS**

SUITABLE FOR A VARIETY OF PROFESSIONAL APPLICATIONS

Ideal for securing alarm cabling to skirting, and architrave and telephone cables to stud work.

STAPLER FOOT

Keeps stapler at correct angle for optimum pressure on the nose