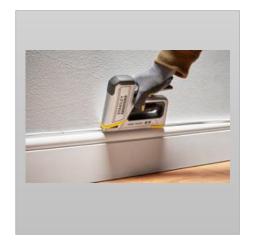

#### STANLEY® FATMAX® 2-in-1 Cable Tacker

The STANLEY® FATMAX® 2-in-1 Cable Tacker is a powerful stapler designed to tackle professional applications including securing alarm cabling to skirting, and architrave and telephone cables to stud work. It features a high and low power settings for added control and a comfortable soft grip handle. Takes Type CT100 and CT300 fasteners.

## **FEATURES & BENEFITS**

SUITABLE FOR A VARIETY OF PROFESSIONAL APPLICATIONS

Ideal for securing alarm cabling to skirting, and architrave and telephone cables to stud work.

STAPLER FOOT

Keeps stapler at correct angle for optimum pressure on the nose