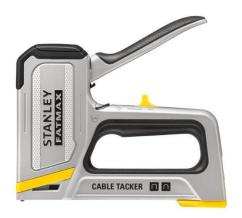

#### STANLEY® FATMAX® 2-in-1 Cable Tacker

The STANLEY® FATMAX® 2-in-1 Cable Tacker is a powerful stapler designed to tackle professional applications including securing alarm cabling to skirting, and architrave and telephone cables to stud work. It features a high and low power settings for added control and a comfortable soft grip handle. Takes Type CT100 and CT300 fasteners.

### **FEATURES & BENEFITS**

STAPLER FOOT: Keeps stapler at correct angle for optimum pressure on the nose

HIGH-LOW POWER SETTING: Controls intensity of staple application when working on a variety of hard and soft materials.

STAPLE WINDOW: Provides clear visibility to determine when staple reload is required.

STAPLE RELOAD: Easy to reload staple gun.

SOFT GRIP HANDLE: For added comfort.

ALUMINIUM CONSTRUCTION: For long-lasting durability.

COMPATIBLE FASTENINGS: Fires STANLEY® Crown CT100 in 10mm - 14mm and STANLEY® CT300 8mm - 12mm.