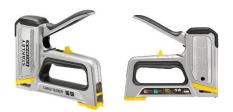

## **FEATURES & BENEFITS**

SUITABLE FOR A VARIETY OF PROFESSIONAL APPLICATIONS

Ideal for securing alarm cabling to skirting, and architrave and telephone cables to stud work.

STAPLER FOOT

Keeps stapler at correct angle for optimum pressure on the nose

HIGH-LOW POWER SETTING

Controls intensity of staple application when working on a variety of hard and soft materials.

STAPLE WINDOW

Provides clear visibility to determine when staple reload is required.

STAPLE RELOAD

Easy to reload staple gun.

**COMPATIBLE FASTENINGS** 

Fires STANLEY® Crown CT100 in 10mm - 14mm and STANLEY® CT300 8mm - 12mm.