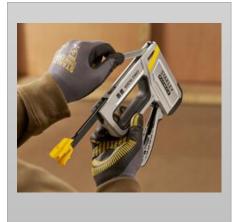

#### STANLEY® FATMAX® 2-in-1 Cable Tacker

The STANLEY® FATMAX® 2-in-1 Cable Tacker is a powerful stapler designed to tackle professional applications including securing alarm cabling to skirting, and architrave and telephone cables to stud work. It features a high and low power settings for added control and a comfortable soft grip handle. Takes Type CT100 and CT300 fasteners.

### **FEATURES & BENEFITS**

STAPLER FOOT: Keeps stapler at correct angle for optimum pressure on the nose

HIGH-LOW POWER SETTING: Controls intensity of staple application when working on a variety of hard and soft materials.

## **FEATURES & BENEFITS**

SUITABLE FOR A VARIETY OF PROFESSIONAL APPLICATIONS

Ideal for securing alarm cabling to skirting, and architrave and telephone cables to stud work.

STAPLER FOOT

Keeps stapler at correct angle for optimum pressure on the nose

HIGH-LOW POWER SETTING

Controls intensity of staple application when working on a variety of hard and soft materials.

STAPLE WINDOW

Provides clear visibility to determine when staple reload is required.

STAPLE RELOAD