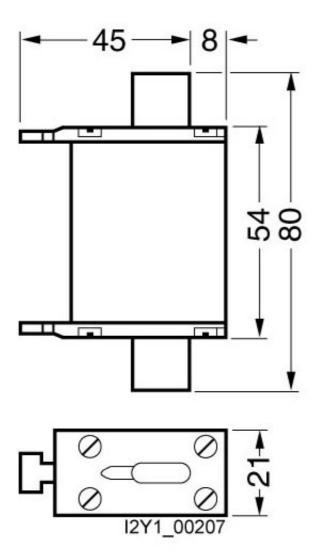

# **SIEMENS**

Product data sheet 3NA3802

LV HRC FUSE LINK GL/GG WITH NON-INSULATED GRIP LUGS WITH FRONT INDICATOR SIZE 000, 2A, AC 500V/DC 250V

#### Similar to image

| Technical data:                                          |    |                  |
|----------------------------------------------------------|----|------------------|
| Current / for AC / rated value                           | Α  | 2                |
| Operating class of the fuse link                         |    | gG               |
| Size of the fallback-system / acc. to DIN EN 60269-1     |    | NH000            |
| Supply voltage                                           |    |                  |
| • for AC / rated value                                   | V  | 500              |
| • for DC                                                 | V  | 250              |
| Switching capacity current                               |    |                  |
| • in accordance with IEC 60947-2 / rated value           | kA | 120              |
| • with DC / in accordance with IEC 60947-2 / rated value | kA | 25               |
| Design of an identification indicator                    |    | Front indicators |
| Ambient temperature                                      |    |                  |
| • minimum                                                | °C | -5               |
| • maximum                                                | °C | 40               |