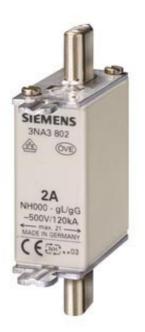

# **SIEMENS**

Product data sheet 3NA3802

LV HRC FUSE LINK GL/GG WITH NON-INSULATED GRIP LUGS WITH FRONT INDICATOR SIZE 000, 2A, AC 500V/DC 250V

#### Similar to image

| Technical data:                                          |    |                  |
|----------------------------------------------------------|----|------------------|
| Current / for AC / rated value                           | Α  | 2                |
| Operating class of the fuse link                         |    | gG               |
| Size of the fallback-system / acc. to DIN EN 60269-1     |    | NH000            |
| Supply voltage                                           |    |                  |
| • for AC / rated value                                   | V  | 500              |
| • for DC                                                 | V  | 250              |
| Switching capacity current                               |    |                  |
| • in accordance with IEC 60947-2 / rated value           | kA | 120              |
| • with DC / in accordance with IEC 60947-2 / rated value | kA | 25               |
| Design of an identification indicator                    |    | Front indicators |
| Ambient temperature                                      |    |                  |
| • minimum                                                | °C | -5               |
| • maximum                                                | °C | 40               |