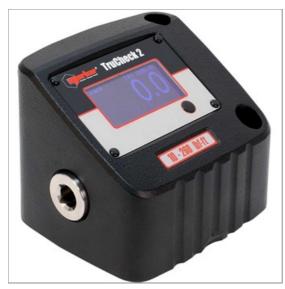

## TruCheck 2, 10 - 260 lbf·ft

TruCheck™ 2 is a cost effective torque wrench checker that has been redesigned to incorporate improved features whilst maintaining ease of use.

The TruCheck™ 2 aims to cut the cost of purchasing a torque wrench checking system and remove the reservations over the complexity of using such equipment.

#### TECHNICAL SPECIFICATIONS

- Weight: 2.6 Kg
- Accuracy: ±1% torque reading accuracy
- Display: LCD Display
- Temp Range Operating: 0°C to +50°C
- Temp Range Storage: -20°C to +70°C
- Auto Reset Hold Time: 3 seconds
- Power Consumption: 0.5W
- Environment: IP 40
- Electromagnetic Compatibility (EMC) Directive: Designed to comply with EN 61326-1
- Requires two Hexagon Socket Head Cap Screws ISO 4762 M10 12.9 to fix in position (not included)
- Supplied with a 1/2" female square drive

#### **FEATURES**

- Allows torque tool performance to be monitored and tools kept in peak condition.
- Limited settable options. Ideal for non-expert users with click type torque wrenches
- Inbuilt Micro USB 2.0 port enables power from any USB power source
- If you order a UKAS accredited calibration certificate (available at extra cost) this certificate will be provided in place of the traceable calibration certificate
- Software can be updated remotely, without the need to return the product to Norbar
- Supplied with traceable calibration certificate in clockwise direction. A counter-clockwise calibration is available at additional cost