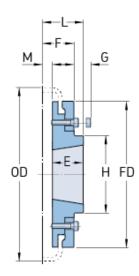

## PHE F120HTBFLG

| Size           | 120   |
|----------------|-------|
| Bushing no.    | 3020  |
| Min. bore (mm) | 25    |
| Min. bore (in) | 0.98  |
| Max. bore (mm) | 75    |
| Max. bore (in) | 2.95  |
| Weight (kg)    | 15.9  |
| Weight (lbs)   | 35.05 |
| E (mm)         | 51    |
| E (in)         | 2.01  |